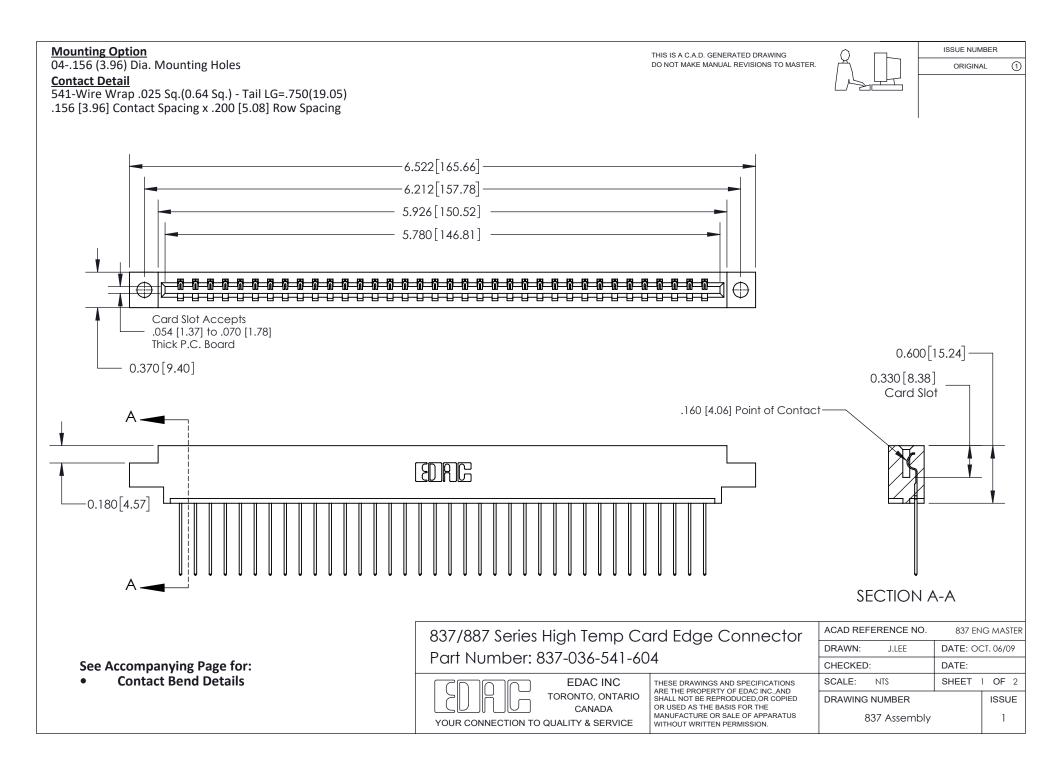

ISSUE NUMBER

ORIGINAL

1

| 837/887 Series High Temp Card Edge Connector<br>Contact Bend Detail   |                                                                                                                                                                                                  | ACAD REFERENCE NO. 837 EN |                  | 3 MASTER      |
|-----------------------------------------------------------------------|--------------------------------------------------------------------------------------------------------------------------------------------------------------------------------------------------|---------------------------|------------------|---------------|
|                                                                       |                                                                                                                                                                                                  | DRAWN: J.LEE              | DATE: OCT. 06/09 |               |
|                                                                       |                                                                                                                                                                                                  | CHECKED:                  | DATE:            |               |
| EDAC INC TORONTO, ONTARIO CANADA YOUR CONNECTION TO QUALITY & SERVICE | THESE DRAWINGS AND SPECIFICATIONS ARE THE PROPERTY OF EDAC INC.,AND SHALL NOT BE REPRODUCED, OR COPIED OR USED AS THE BASIS FOR THE MANUFACTURE OR SALE OF APPARATUS WITHOUT WRITTEN PERMISSION. | SCALE: NTS                | SHEET            | 2 <b>OF</b> 2 |
|                                                                       |                                                                                                                                                                                                  | DRAWING NUMBER            | •                | ISSUE         |
|                                                                       |                                                                                                                                                                                                  | 837 Assembly              |                  | 1             |