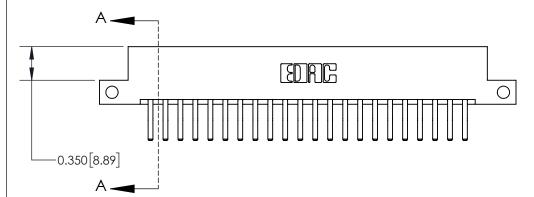

**Mounting Option** 

12-.128 (3.25) Dia. Side Mounting Holes

ORIGINAL

837/887 Series High Temp Card Edge Connector Part Number: 837-044-560-212

YOUR CONNECTION TO QUALITY & SERVICE

**EDAC INC** TORONTO, ONTARIO CANADA

THESE DRAWINGS AND SPECIFICATIONS ARE THE PROPERTY OF EDAC INC.,AND SHALL NOT BE REPRODUCED, OR COPIED OR USED AS THE BASIS FOR THE MANUFACTURE OR SALE OF APPARATUS WITHOUT WRITTEN PERMISSION.