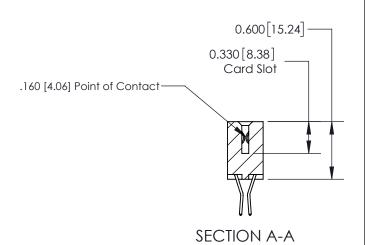

## **Contact Detail**

560-Extender Board Bend (Code 523 Contacts)

.156 [3.96] Contact Spacing x .200 [5.08] Row Spacing

THIS IS A C.A.D. GENERATED DRAWING DO NOT MAKE MANUAL REVISIONS TO MASTER.

ISSUE NUMBER