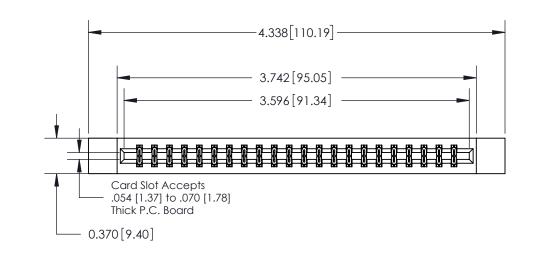

ORIGINAL

837/887 Series High Temp Card Edge Connector Part Number: 837-044-560-212

YOUR CONNECTION TO QUALITY & SERVICE

**EDAC INC** TORONTO, ONTARIO CANADA

THESE DRAWINGS AND SPECIFICATIONS ARE THE PROPERTY OF EDAC INC.,AND SHALL NOT BE REPRODUCED, OR COPIED OR USED AS THE BASIS FOR THE MANUFACTURE OR SALE OF APPARATUS WITHOUT WRITTEN PERMISSION.