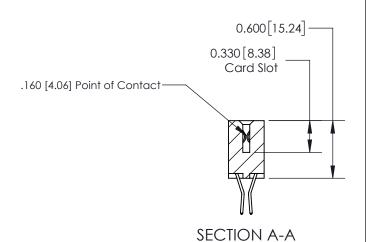

## **Contact Detail**

560-Extender Board Bend (Code 523 Contacts)

.156 [3.96] Contact Spacing x .200 [5.08] Row Spacing

THIS IS A C.A.D. GENERATED DRAWING DO NOT MAKE MANUAL REVISIONS TO MASTER.

ISSUE NUMBER

ISSUE NUMBER

ORIGINAL

1

| 837/887 Series High Temp Card Edge Connector<br>Contact Bend Detail |                                                                                                                                                                                                 | ACAD REFERENCE NO. | 837 ENG MASTER   |               |
|---------------------------------------------------------------------|-------------------------------------------------------------------------------------------------------------------------------------------------------------------------------------------------|--------------------|------------------|---------------|
|                                                                     |                                                                                                                                                                                                 | DRAWN: J.LEE       | DATE: OCT. 06/09 |               |
|                                                                     |                                                                                                                                                                                                 | CHECKED:           | DATE:            |               |
| EDAC INC                                                            | THESE DRAWINGS AND SPECIFICATIONS ARE THE PROPERTY OF EDAC INC.,AND SHALL NOT BE REPRODUCED,OR COPIED OR USED AS THE BASIS FOR THE MANUFACTURE OR SALE OF APPARATUS WITHOUT WRITTEN PERMISSION. | SCALE: NTS         | SHEET            | 2 <b>OF</b> 2 |
| TORONTO, ONTARIO CANADA                                             |                                                                                                                                                                                                 | DRAWING NUMBER     | •                | ISSUE         |
| YOUR CONNECTION TO QUALITY & SERVICE                                |                                                                                                                                                                                                 | 837 Assembly       |                  | 1             |