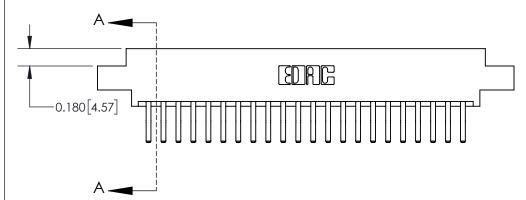

## **Contact Detail**

560-Extender Board Bend (Code 523 Contacts)

.156 [3.96] Contact Spacing x .200 [5.08] Row Spacing

THIS IS A C.A.D. GENERATED DRAWING DO NOT MAKE MANUAL REVISIONS TO MASTER.

ISSUE NUMBER

ORIGINAL

**See Accompanying Page for: Contact Bend Details** 

837/887 Series High Temp Card Edge Connector Part Number: 837-044-560-804

YOUR CONNECTION TO QUALITY & SERVICE

**EDAC INC** TORONTO, ONTARIO CANADA