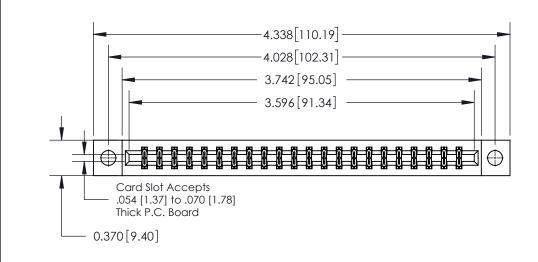

**Mounting Option** 

04-.156 (3.96) Dia. Mounting Holes

ORIGINAL

**See Accompanying Page for: Contact Bend Details** 

837/887 Series High Temp Card Edge Connector Part Number: 837-044-560-804

YOUR CONNECTION TO QUALITY & SERVICE

**EDAC INC** TORONTO, ONTARIO CANADA