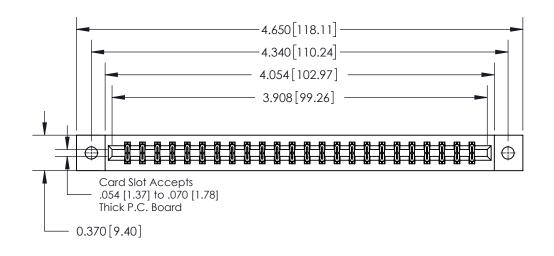

**Mounting Option** 

02-.128 (3.25) Dia. Mounting Holes

ISSUE NUMBER

ORIGINAL

**See Accompanying Page for:** 

**Contact Bend Details** 

837/887 Series High Temp Card Edge Connector Part Number: 837-048-523-202

**EDAC INC** TORONTO, ONTARIO CANADA

THESE DRAWINGS AND SPECIFICATIONS ARE THE PROPERTY OF EDAC INC.,AND SHALL NOT BE REPRODUCED, OR COPIED OR USED AS THE BASIS FOR THE MANUFACTURE OR SALE OF APPARATUS WITHOUT WRITTEN PERMISSION.

| ACAD REFERENCE NO. | 837 ENG MASTER   |  |  |
|--------------------|------------------|--|--|
| DRAWN: J.LEE       | DATE: OCT. 06/09 |  |  |
| CHECKED:           | DATE:            |  |  |
| SCALE: NTS         | SHEET 1 OF 2     |  |  |
| DRAWING NUMBER     | ISSUE            |  |  |
| 837 Assembly       | 1                |  |  |