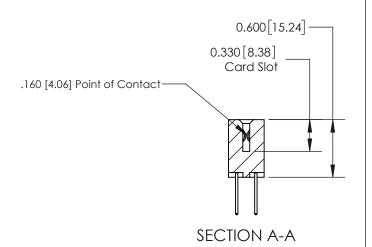

ISSUE NUMBER

ORIGINAL

1

| 837/887 Series High Temp Card Edge Connector<br>Contact Bend Detail |                                                                                                                                    | ACAD REFERENCE NO. | 837 ENG MASTER   |               |
|---------------------------------------------------------------------|------------------------------------------------------------------------------------------------------------------------------------|--------------------|------------------|---------------|
|                                                                     |                                                                                                                                    | DRAWN: J.LEE       | DATE: OCT. 06/09 |               |
|                                                                     |                                                                                                                                    | CHECKED:           | DATE:            |               |
| EDAC INC                                                            | THESE DRAWINGS AND SPECIFICATIONS ARE THE PROPERTY OF EDAC INC.,AND SHALL NOT BE REPRODUCED,OR COPIED OR USED AS THE BASIS FOR THE | SCALE: NTS         | SHEET            | 2 <b>OF</b> 2 |
| TORONTO, ONTARIO CANADA                                             |                                                                                                                                    | DRAWING NUMBER     | •                | ISSUE         |
| YOUR CONNECTION TO QUALITY & SERVICE                                | MANUFACTURE OR SALE OF APPARATUS WITHOUT WRITTEN PERMISSION.                                                                       | 837 Assembly       |                  | 1             |