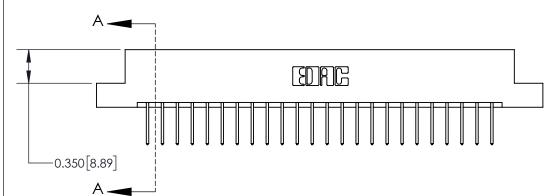

## **Contact Detail**

523-P.C. Tail .025 Sq.(0.64 Sq.) - Tail LG=.390(9.91)

.156 [3.96] Contact Spacing x .200 [5.08] Row Spacing

THIS IS A C.A.D. GENERATED DRAWING DO NOT MAKE MANUAL REVISIONS TO MASTER.

ISSUE NUMBER

ORIGINAL

**See Accompanying Page for:** 

**Contact Bend Details** 

837/887 Series High Temp Card Edge Connector Part Number: 837-048-523-202

**EDAC INC** TORONTO, ONTARIO CANADA

THESE DRAWINGS AND SPECIFICATIONS ARE THE PROPERTY OF EDAC INC.,AND SHALL NOT BE REPRODUCED, OR COPIED OR USED AS THE BASIS FOR THE MANUFACTURE OR SALE OF APPARATUS WITHOUT WRITTEN PERMISSION.