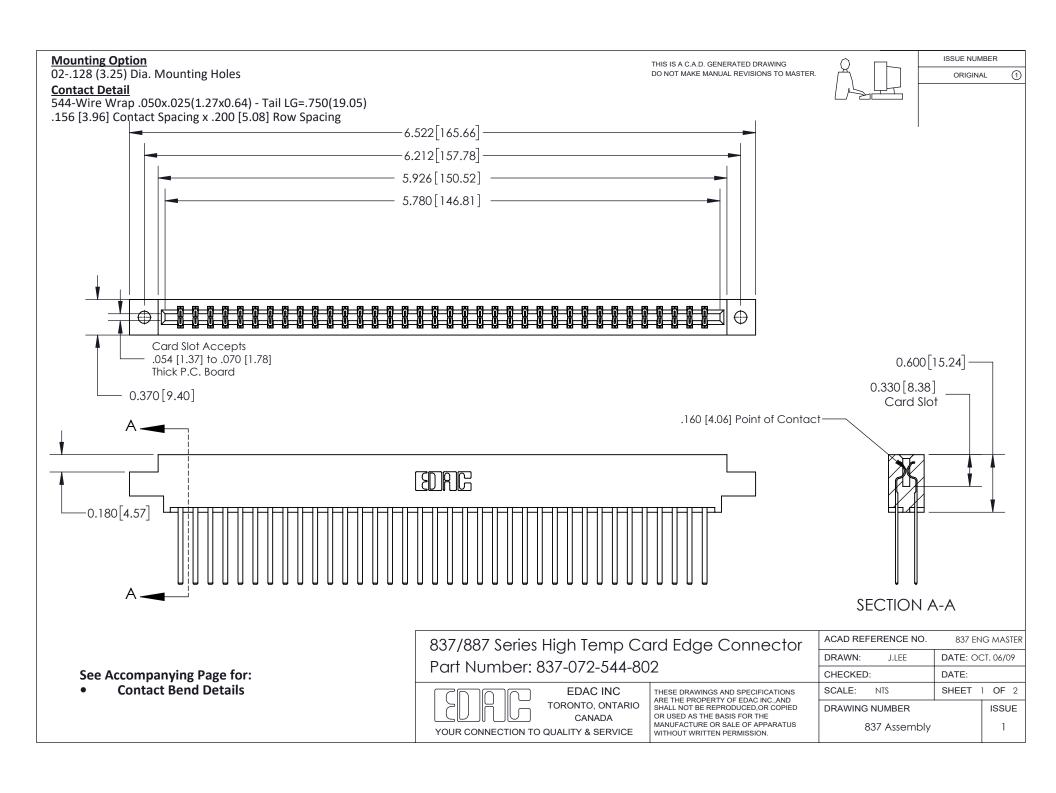

ISSUE NUMBER

ORIGINAL

1

| 837/887 Series High Temp Card Edge Connector<br>Contact Bend Detail   |                                                                                                                                                                                                  | ACAD REFERENCE NO. 837 EN |                  | 3 MASTER      |
|-----------------------------------------------------------------------|--------------------------------------------------------------------------------------------------------------------------------------------------------------------------------------------------|---------------------------|------------------|---------------|
|                                                                       |                                                                                                                                                                                                  | DRAWN: J.LEE              | DATE: OCT. 06/09 |               |
|                                                                       |                                                                                                                                                                                                  | CHECKED:                  | DATE:            |               |
| EDAC INC TORONTO, ONTARIO CANADA YOUR CONNECTION TO QUALITY & SERVICE | THESE DRAWINGS AND SPECIFICATIONS ARE THE PROPERTY OF EDAC INC.,AND SHALL NOT BE REPRODUCED, OR COPIED OR USED AS THE BASIS FOR THE MANUFACTURE OR SALE OF APPARATUS WITHOUT WRITTEN PERMISSION. | SCALE: NTS                | SHEET            | 2 <b>OF</b> 2 |
|                                                                       |                                                                                                                                                                                                  | DRAWING NUMBER            | •                | ISSUE         |
|                                                                       |                                                                                                                                                                                                  | 837 Assembly              |                  | 1             |