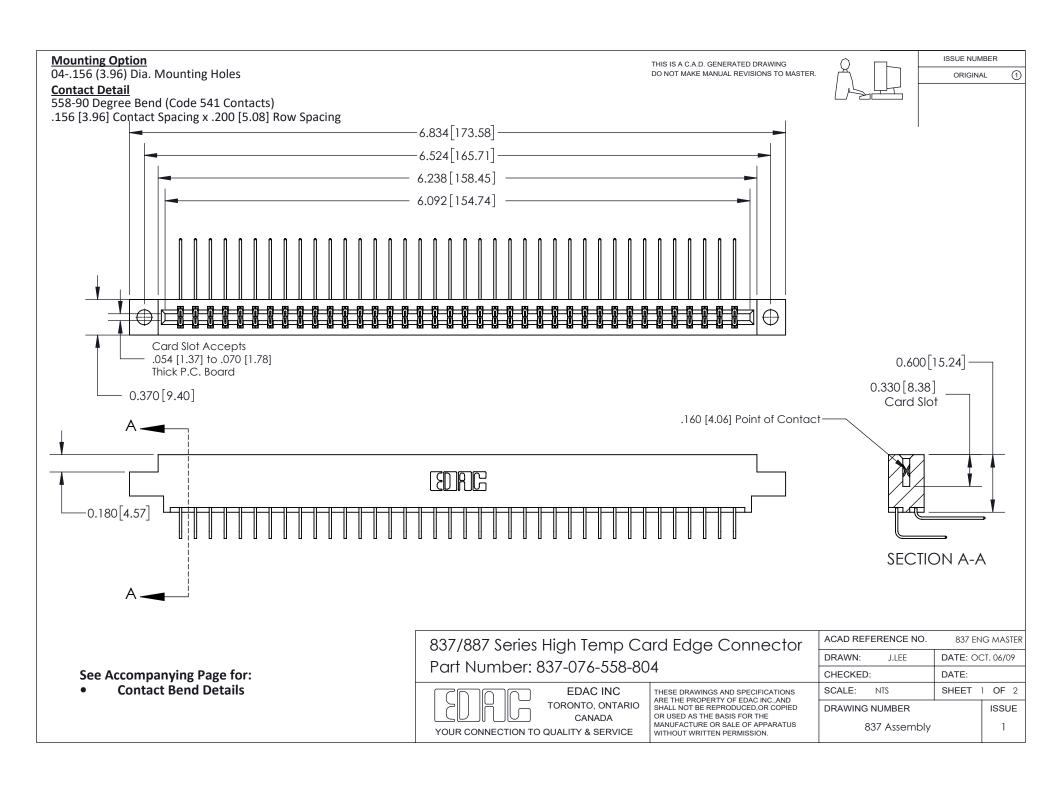

ISSUE NUMBER

ORIGINAL

1

| 837/887 Series High Temp Card Edge Connector<br>Contact Bend Detail |                                                                                                                                                                                                   | ACAD REFERENCE NO. 837 EN |                  | 3 MASTER      |
|---------------------------------------------------------------------|---------------------------------------------------------------------------------------------------------------------------------------------------------------------------------------------------|---------------------------|------------------|---------------|
|                                                                     |                                                                                                                                                                                                   | DRAWN: J.LEE              | DATE: OCT. 06/09 |               |
|                                                                     |                                                                                                                                                                                                   | CHECKED:                  | DATE:            |               |
| TORONTO, ONTARIO                                                    | THESE DRAWINGS AND SPECIFICATIONS ARE THE PROPERTY OF EDAC INC., AND SHALL NOT BE REPRODUCED, OR COPIED OR USED AS THE BASIS FOR THE MANUFACTURE OR SALE OF APPARATUS WITHOUT WRITTEN PERMISSION. | SCALE: NTS                | SHEET            | 2 <b>OF</b> 2 |
|                                                                     |                                                                                                                                                                                                   | DRAWING NUMBER            | •                | ISSUE         |
| YOUR CONNECTION TO QUALITY & SERVICE                                |                                                                                                                                                                                                   | 837 Assembly              |                  | 1             |