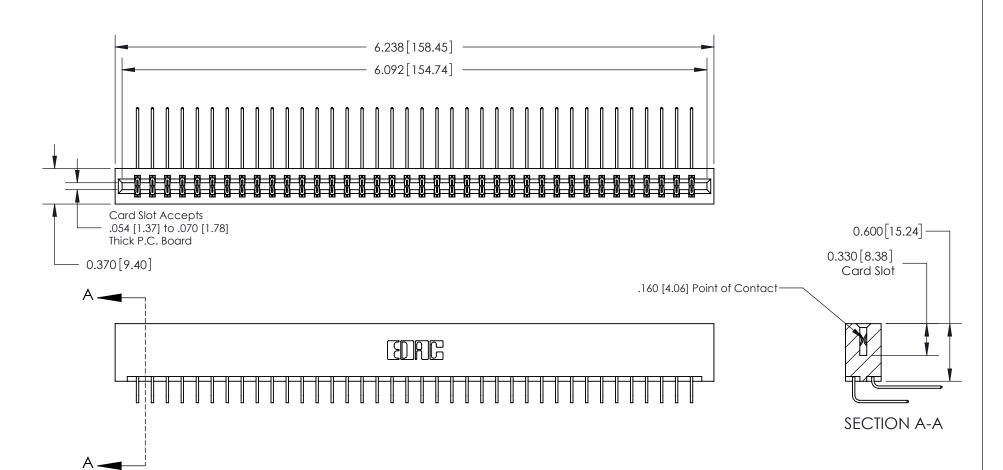

1

**See Accompanying Page for:** 

**Contact Bend Details** 

837/887 Series High Temp Card Edge Connector Part Number: 837-076-559-201

YOUR CONNECTION TO QUALITY & SERVICE

**EDAC INC** TORONTO, ONTARIO CANADA