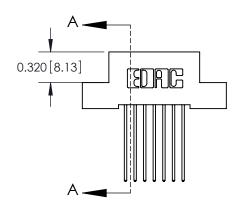

THIS IS A C.A.D. GENERATED DRAWING DO NOT MAKE MANUAL REVISIONS TO MASTER

ISSUE NUMBER

ORIGINAL

1

| 842/892 Series High Temp Card Edge Co<br>Mounting Options  | DRAWN: J.LEE DATE: OCT. 06/09  CHECKED: DATE: |
|------------------------------------------------------------|-----------------------------------------------|
| EDAC INC THESE DRAWINGS AND S ARE THE PROPERTY OF          |                                               |
|                                                            | DUCED,OR COPIED DRAWING NUMBER ISSUE          |
| YOUR CONNECTION TO QUALITY & SERVICE WITHOUT WRITTEN PERMI |                                               |