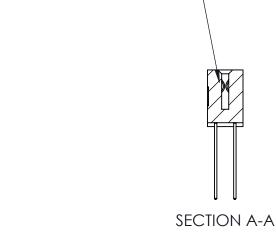

## **Contact Detail**

541-Wire Wrap .025 Sq.(0.64 Sq.) - Tail LG=.760(19.30) .100 [2.54] Contact Spacing x .200 [5.08] Row Spacing

J.LEE DATE: OCT. 06/09 SHEET 1 OF 3 842 Assembly

842 ENG MASTER

THIS IS A C.A.D. GENERATED DRAWING DO NOT MAKE MANUAL REVISIONS TO MASTER

ORIGINAL (1)

| 842/892 Series High Temp Card Edge Connector<br>Contact Bend Detail |                                                                                                 | ACAD REFERENCE NO. 842 ENG MASTER |             |                  |        |
|---------------------------------------------------------------------|-------------------------------------------------------------------------------------------------|-----------------------------------|-------------|------------------|--------|
|                                                                     |                                                                                                 | DRAWN:                            | J.LEE       | DATE: OCT. 06/09 |        |
|                                                                     |                                                                                                 | CHECKED:                          |             | DATE:            |        |
| EDAC INC                                                            | THESE DRAWINGS AND SPECIFICATIONS ARE THE PROPERTY OF EDAC INCAND                               | SCALE:                            | NTS         | SHEET :          | 2 OF 3 |
| TORONTO, ONTARIO                                                    | SHALL NOT BE REPRODUCED,OR COPIED OR USED AS THE BASIS FOR THE MANUFACTURE OR SALE OF APPARATUS | DRAWING                           | NUMBER      |                  | ISSUE  |
| YOUR CONNECTION TO QUALITY & SERVICE                                |                                                                                                 | 8                                 | 42 Assembly |                  | 1      |