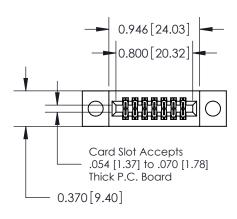

## **Mounting Option**

04-.156 (3.96) Dia. Mounting Holes

## **Contact Detail**

541-Wire Wrap .025 Sq.(0.64 Sq.) - Tail LG=.760(19.30) .100 [2.54] Contact Spacing x .200 [5.08] Row Spacing





## **See Accompanying Pages for:**

- **Contact Bend Details**
- **Mounting Options**



.240 [6.10] Point of Contact-



842/892 Series High Temp Card Edge Connector Part Number: 842-014-541-204

YOUR CONNECTION TO QUALITY & SERVICE

J.LEE DATE: OCT. 06/09 SHEET 1 OF 3 842 Assembly

842 ENG MASTER

THIS IS A C.A.D. GENERATED DRAWING DO NOT MAKE MANUAL REVISIONS TO MASTER

ORIGINAL (1)



| 842/892 Series High Temp Card Edge Connector<br>Contact Bend Detail |                                                                                                 | ACAD REFERENCE NO. 842 ENG MASTER |             |                  |        |
|---------------------------------------------------------------------|-------------------------------------------------------------------------------------