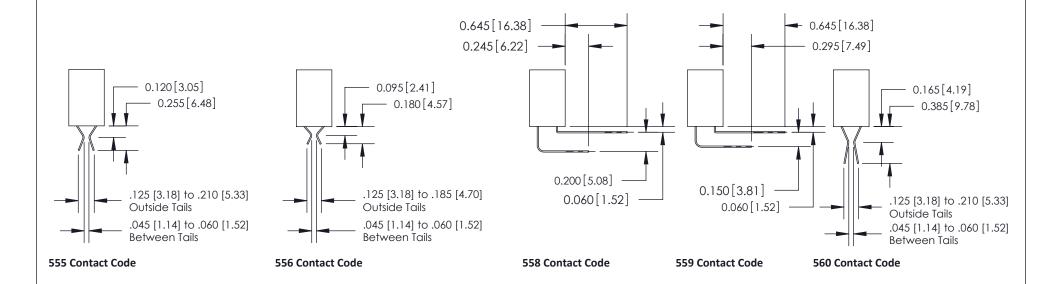

## **Contact Detail**

558-90 Degree Bend (Code 541 Contacts)

.100 [2.54] Contact Spacing x .200 [5.08] Row Spacing

| 842/892 Series High Temp Card Edge Connector<br>Contact Bend Detail |                                                                                                                                                                                               | ACAD REFERENCE NO. 842 ENG MASTER |          |                         |  |
|---------------------------------------------------------------------|-----------------------------------------------------------------------------------------------------------------------------------------------------------------------------------------------|-----------------------------------|----------|-------------------------|--|
|                                                                     |                                                                                                                                                                                               | DRAWN: J.LEE                      | DATE: OC | DATE: <b>OCT. 06/09</b> |  |
|                                                                     |                                                                                                                                                                                               | CHECKED:                          | DATE:    | DATE:                   |  |
| EDAC INC                                                            | THESE DRAWINGS AND SPECIFICATIONS ARE THE PROPERTY OF EDAC INCAND SHALL NOT BE REPRODUCED,OR COPIED OR USED AS THE BASIS FOR THE MANUFACTURE OR SALE OF APPARATUS WITHOUT WRITTEN PERMISSION. | SCALE: NTS                        | SHEET    | 2 OF 3                  |  |
| TORONTO, ONTARIO                                                    |                                                                                                                                                                                               | DRAWING NUMBER                    | •        | ISSUE                   |  |
| YOUR CONNECTION TO QUALITY & SERVICE                                |                                                                                                                                                                                               | 842 Assemb                        | bly      | 1                       |  |