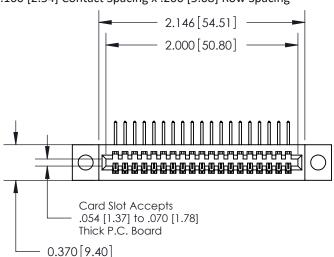

## **See Accompanying Pages for:**

- **Contact Bend Details**
- **Mounting Options**

.240 [6.10] Point of Contact-

842/892 Series High Temp Card Edge Connector Part Number: 842-019-558-104

YOUR CONNECTION TO QUALITY & SERVICE