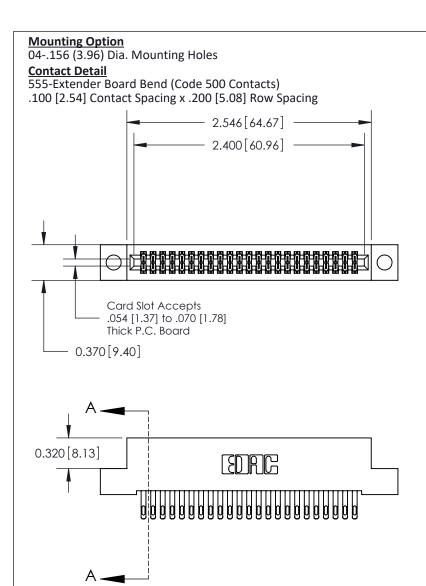

## **See Accompanying Pages for:**

- Contact Bend Details
- Mounting Options

THIS IS A C.A.D. GENERATED DRAWING DO NOT MAKE MANUAL REVISIONS TO MASTER

ORIGINAL (1)

| 842/892 Series High Temp Card Edge Connector<br>Contact Bend Detail |                                                                                                 | ACAD REFERENCE NO. 842 ENG MASTER |             |                  |        |
|---------------------------------------------------------------------|-------------------------------------------------------------------------------------------------|-----------------------------------|-------------|------------------|--------|
|                                                                     |                                                                                                 | DRAWN:                            | J.LEE       | DATE: OCT. 06/09 |        |
|                                                                     |                                                                                                 | CHECKED:                          |             | DATE:            |        |
| EDAC INC                                                            | THESE DRAWINGS AND SPECIFICATIONS ARE THE PROPERTY OF EDAC INCAND                               | SCALE:                            | NTS         | SHEET :          | 2 OF 3 |
| TORONTO, ONTARIO                                                    | SHALL NOT BE REPRODUCED,OR COPIED OR USED AS THE BASIS FOR THE MANUFACTURE OR SALE OF APPARATUS | DRAWING                           | NUMBER      |                  | ISSUE  |
| YOUR CONNECTION TO QUALITY & SERVICE                                |                                                                                                 | 8                                 | 42 Assembly |                  | 1      |

THIS IS A C.A.D. GENERATED DRAWING DO NOT MAKE MANUAL REVISIONS TO MASTER

ISSUE NUMBER

ORIGINAL

1

| 842/892 Series High Temp Card Edge Co<br>Mounting Options  | DRAWN: J.LEE DATE: OCT. 06/09  CHECKED: DATE: |
|------------------------------------------------------------|-----------------------------------------------|
| EDAC INC THESE DRAWINGS AND S ARE THE PROPERTY OF          |                                               |
|                                                            | DUCED,OR COPIED DRAWING NUMBER ISSUE          |
| YOUR CONNECTION TO QUALITY & SERVICE WITHOUT WRITTEN PERMI |                                               |