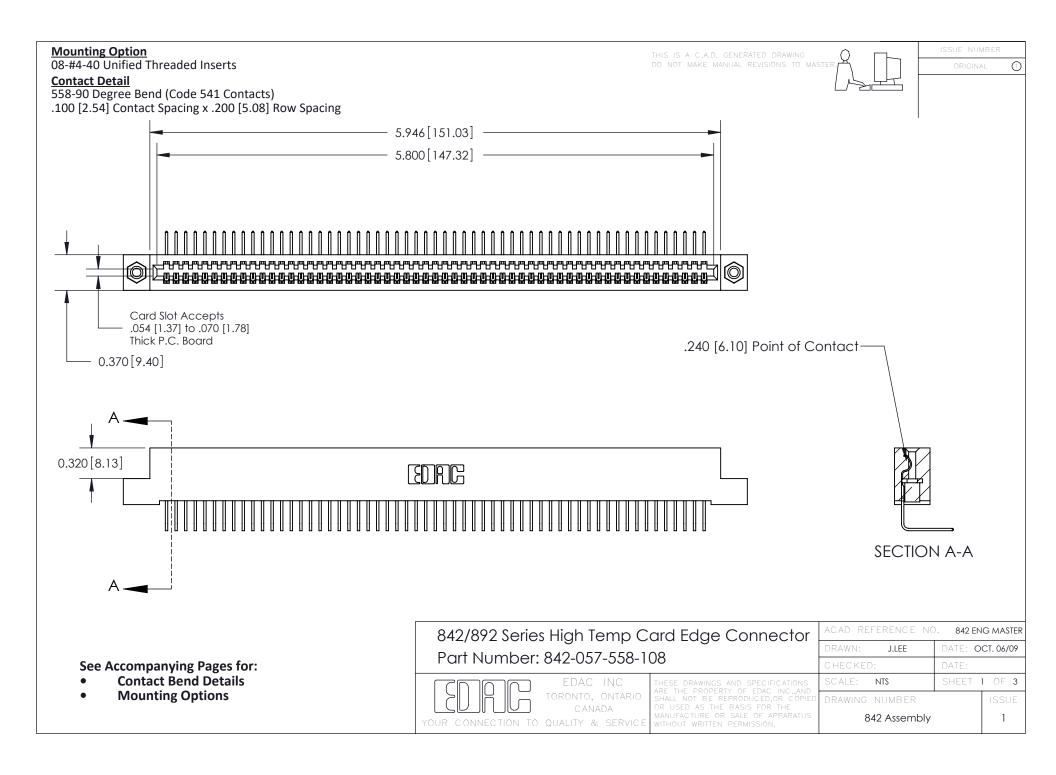

THIS IS A C.A.D. GENERATED DRAWING DO NOT MAKE MANUAL REVISIONS TO MASTER

ORIGINAL (1)



| 842/892 Series High Temp Card Edge Connector<br>Contact Bend Detail |                                                                                                 | ACAD REFERENCE NO. 842 ENG MASTER |             |                  |        |
|---------------------------------------------------------------------|-------------------------------------------------------------------------------------------------|-----------------------------------|-------------|------------------|--------|
|                                                                     |                                                                                                 | DRAWN:                            | J.LEE