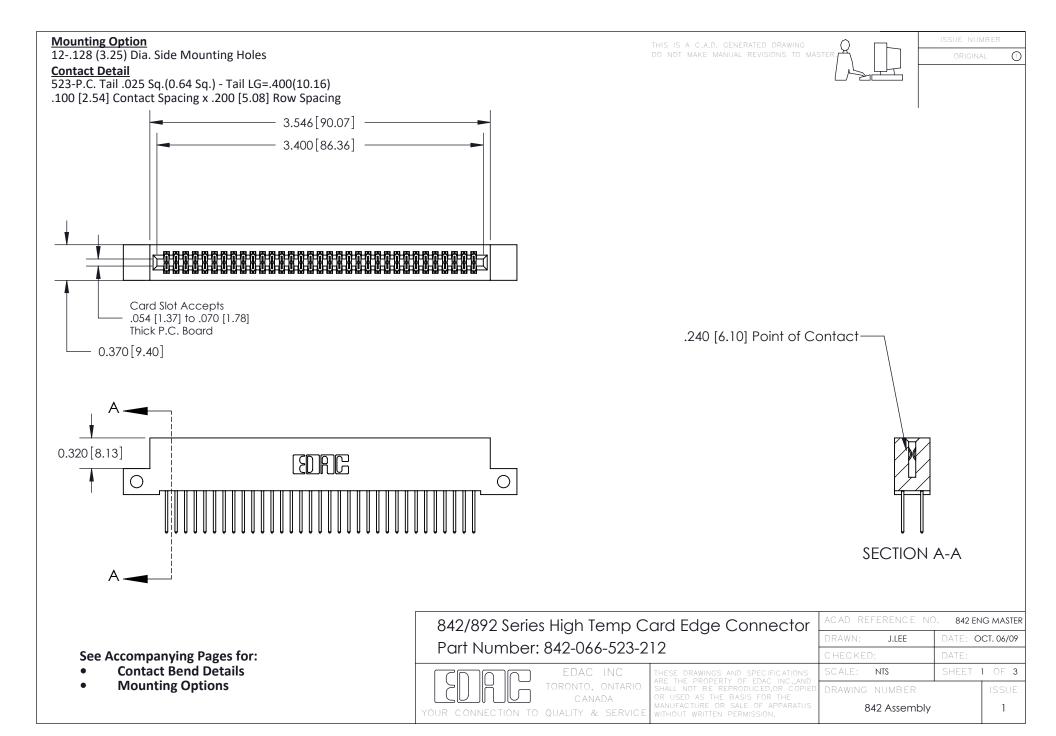

THIS IS A C.A.D. GENERATED DRAWING DO NOT MAKE MANUAL REVISIONS TO MASTER

ORIGINAL (1)



| 842/892 Series High Temp Card Edge Connector<br>Contact Bend Detail |                                                                                                 | ACAD REFERENCE NO. 842 ENG MASTER |             |                  |        |
|---------------------------------------------------------------------|-------------------------------------------------------------------------------------------------|-----------------------------------|-------------|------------------|--------|
|                                                                     |                                                                                                 | DRAWN:                            | J.LEE