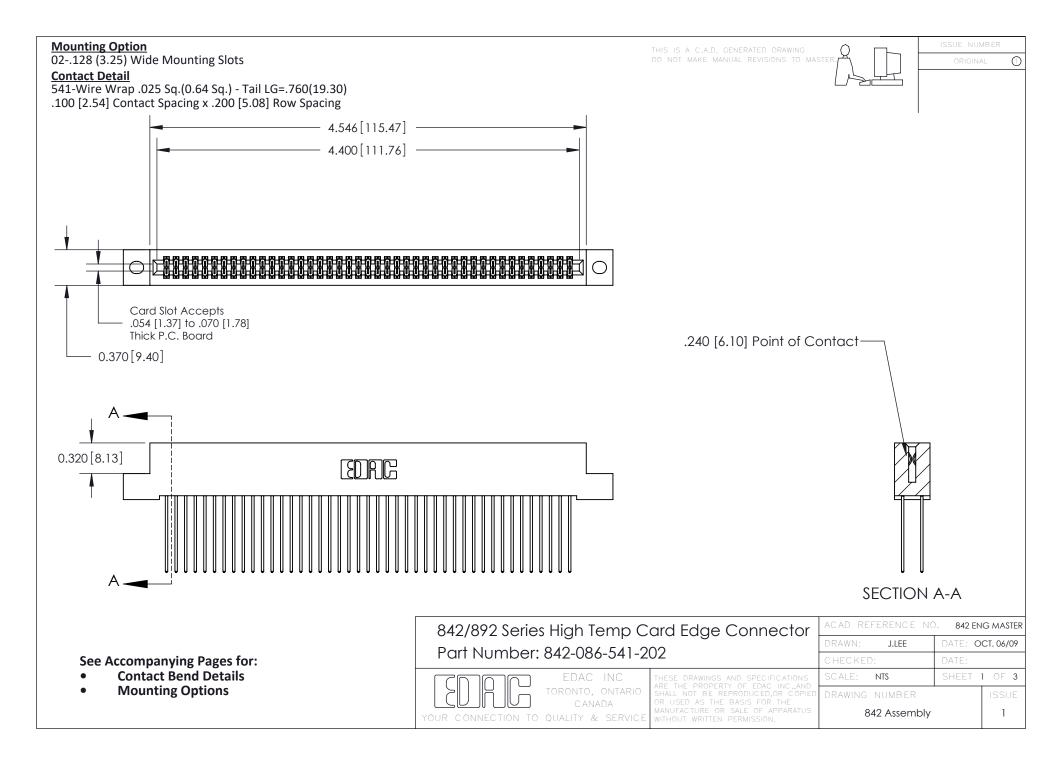

THIS IS A C.A.D. GENERATED DRAWING DO NOT MAKE MANUAL REVISIONS TO MASTER

ORIGINAL (1)



| 842/892 Series High Temp Card Edge Connector<br>Contact Bend Detail |                                                                                                 | ACAD REFERENCE NO. 842 ENG MASTER |             |                  |        |
|---------------------------------------------------------------------|-------------------------------------------------------------------------------------------------|-----------------------------------|-------------|------------------|--------|
|                                                                     |                                                                                                 | DRAWN:                            | J.LEE