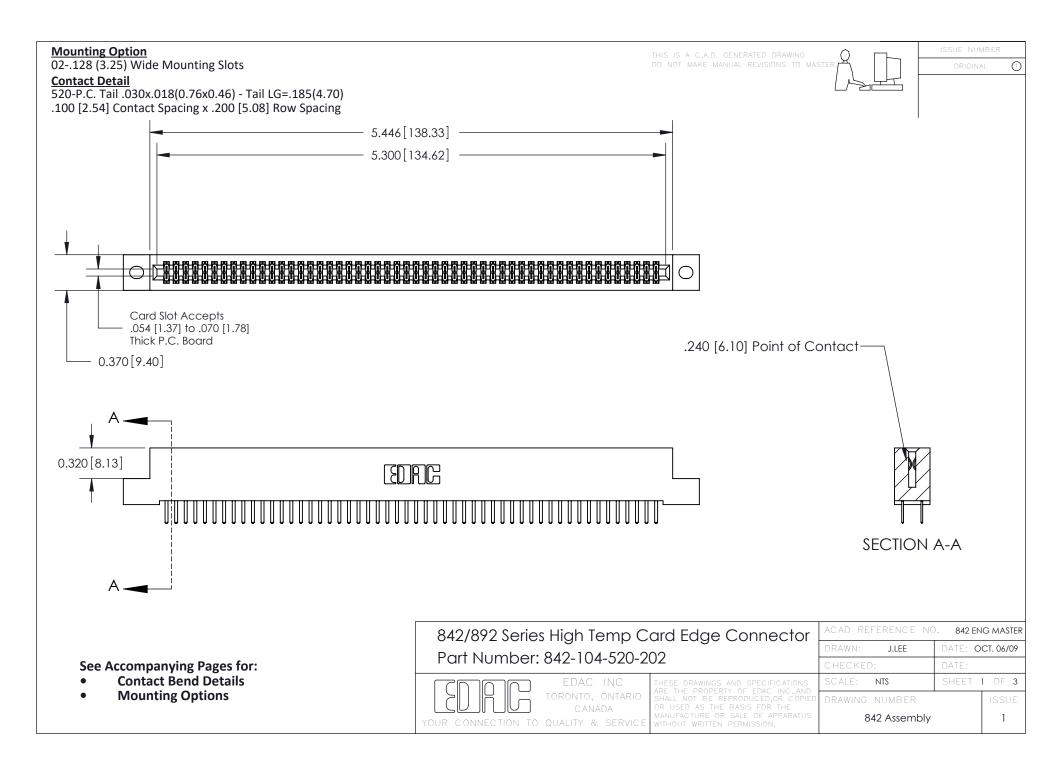

THIS IS A C.A.D. GENERATED DRAWING DO NOT MAKE MANUAL REVISIONS TO MASTER

ORIGINAL (1)



| 842/892 Series High Temp Card Edge Connector<br>Contact Bend Detail |                                                                                                  | ACAD REFERENCE NO. 842 ENG MASTER |             |                  |        |
|---------------------------------------------------------------------|--------------------------------------------------------------------------------------------------|-----------------------------------|-------------|------------------|--------|
|                                                                     |                                                                                                  | DRAWN:                            | J.