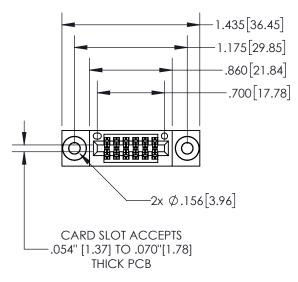

| 845/895 SEI | RIES HIGH TEMP CA   | RD EDGE ( | CONNECTOR |
|-------------|---------------------|-----------|-----------|
| PART NUME   | BER: 845-012-544-20 | )3        |           |

| ACAD REFERENCE NO. 845-ENG-MASTER |                  |  |  |
|-----------------------------------|------------------|--|--|
| DRAWN: R.STA.MONICA               | DATE:MAY.16/2017 |  |  |
| CHECKED:                          | DATE:            |  |  |
| SCALE: 1:1                        | SHEET 1 OF 2     |  |  |
| DRAWING NUMBER                    | ISSUE            |  |  |

1

| .330[8.38]<br>CARD SLOT |                           |  |  |  |
|-------------------------|---------------------------|--|--|--|
| SECTION A-A             |                           |  |  |  |
| .370[9                  | 9.40]                     |  |  |  |
| POI                     | 0[4.06]<br>NT OF<br>NTACT |  |  |  |
|                         |                           |  |  |  |