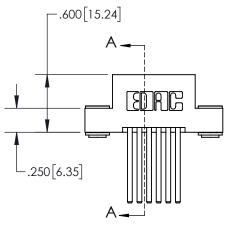

## 845/895 SERIES HIGH TEMP CARD EDGE CONNECTOR CONTACT CODE 555,556,558,559,560 DIMENSIONS

YOUR CONNECTION TO QUALITY & SERVICE

Contact Code 559

|   | ACAD REFERENCE NO   | . 845-ENG-MASTER |
|---|---------------------|------------------|
|   | DRAWN: R.STA.MONICA | DATE:MAY.16/2017 |
|   | CHECKED:            | DATE:            |
|   | SCALE: 1:1          | SHEET 2 OF 2     |
| D | DRAWING NUMBER      | ISSUE            |

845-ENG-MASTER

INSULATOR MATERIAL: THERMOPLASTIC POLYESTER, UL 94V-0 DAP MATERIAL AVAILABLE UPON REQUEST

**Contact Code 558** 

CONTACT MATERIAL; COPPER ALLOY CONTACT PLATING: GOLD ON THE MATING AREA, TIN PLATING ON THE CONTACT TAILS, NICKEL UNDERPLATE