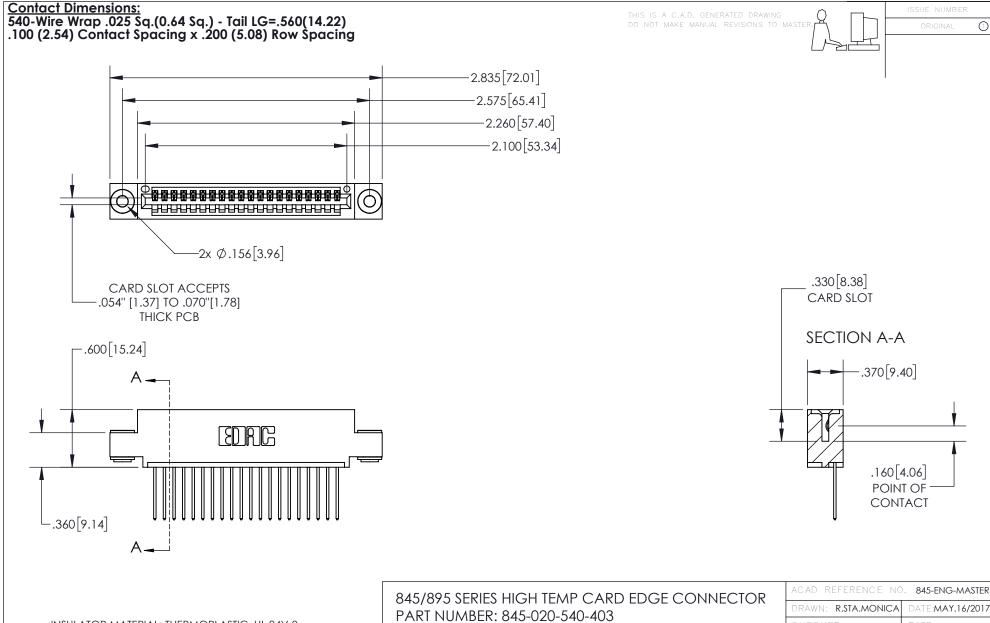

INSULATOR MATERIAL: THERMOPLASTIC, UL 94V-0 CONTACT MATERIAL; COPPER TIN ALLOY
CONTACT PLATING: GOLD ON THE MATING AREA, TIN PLATING
ON THE CONTACT TAILS, NICKEL UNDERPLATE

YOUR CONNECTION TO QUALITY & SERVICE