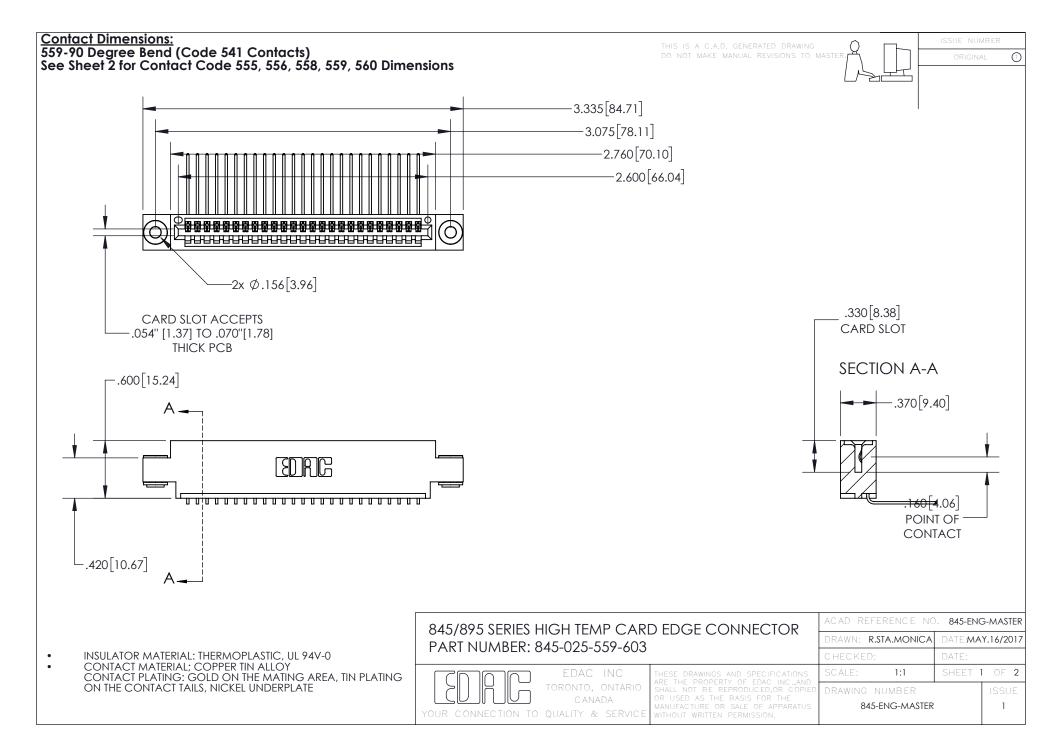

- INSULATOR MATERIAL: THERMOPLASTIC POLYESTER, UL 94V-0 DAP MATERIAL AVAILABLE UPON REQUEST
- CONTACT MATERIAL; COPPER ALLOY

CONTACT PLATING: GOLD ON THE MATING AREA, TIN PLATING ON THE CONTACT TAILS, NICKEL UNDERPLATE