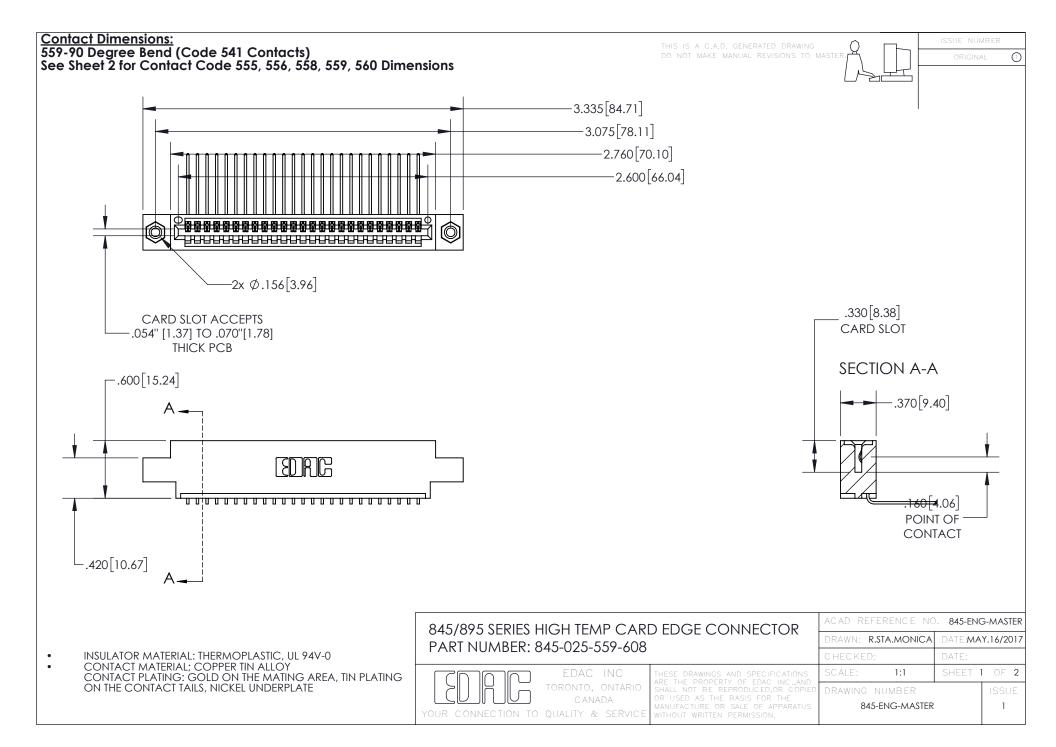

- INSULATOR MATERIAL: THERMOPLASTIC POLYESTER, UL 94V-0 DAP MATERIAL AVAILABLE UPON REQUEST
- CONTACT MATERIAL; COPPER ALLOY

CONTACT PLATING: GOLD ON THE MATING AREA, TIN PLATING ON THE CONTACT TAILS, NICKEL UNDERPLATE