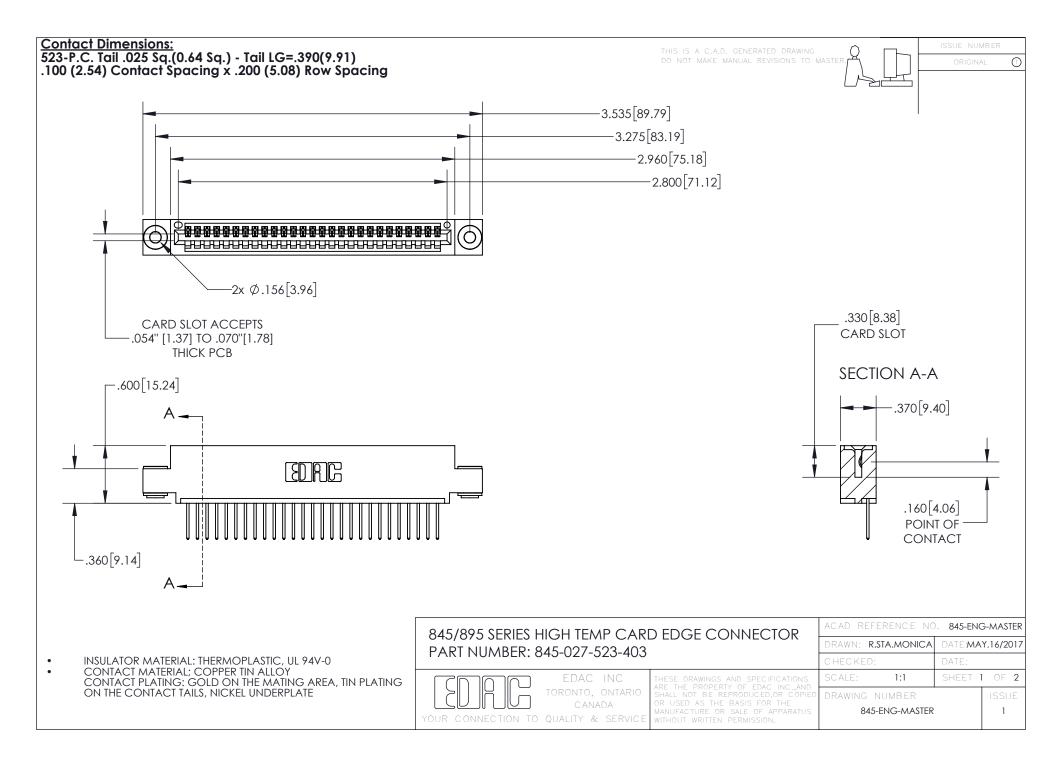

- INSULATOR MATERIAL: THERMOPLASTIC POLYESTER, UL 94V-0 DAP MATERIAL AVAILABLE UPON REQUEST
- CONTACT MATERIAL; COPPER ALLOY

CONTACT PLATING: GOLD ON THE MATING AREA, TIN PLATING ON THE CONTACT TAILS, NICKEL UNDERPLATE

## 845/895 SERIES HIGH TEMP CARD EDGE CONNECTOR CONTACT CODE 555,556,558,559,560 DIMENSIONS

YOUR CONNECTION TO QUALITY & SERVICE

|   | ACAD REFERENCE NO. 845-ENG-MASTER |                  |
|---|-----------------------------------|------------------|
|   | DRAWN: R.STA.MONICA               | DATE:MAY.16/2017 |
|   | CHECKED:                          | DATE:            |
| D | SCALE: 1:1                        | SHEET 2 OF 2     |
|   | DRAWING NUMBER                    | ISSUE            |

845-ENG-MASTER