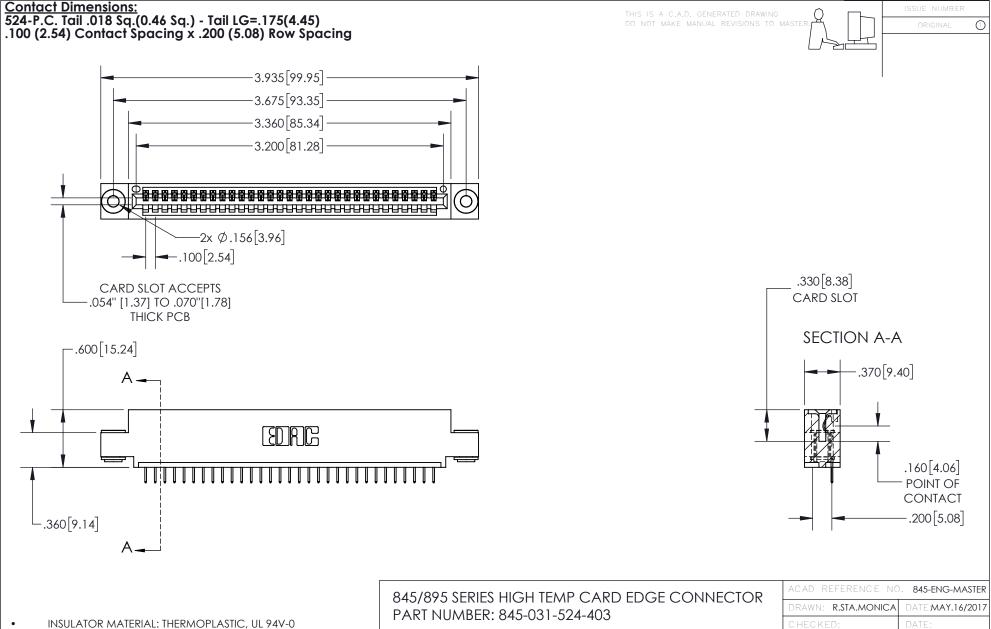

INSULATOR MATERIAL: THERMOPLASTIC POLYESTER, UL 94V-0 DAP MATERIAL AVAILABLE UPON REQUEST

**Contact Code 558** 

CONTACT MATERIAL; COPPER ALLOY CONTACT PLATING: GOLD ON THE MATING AREA, TIN PLATING ON THE CONTACT TAILS, NICKEL UNDERPLATE