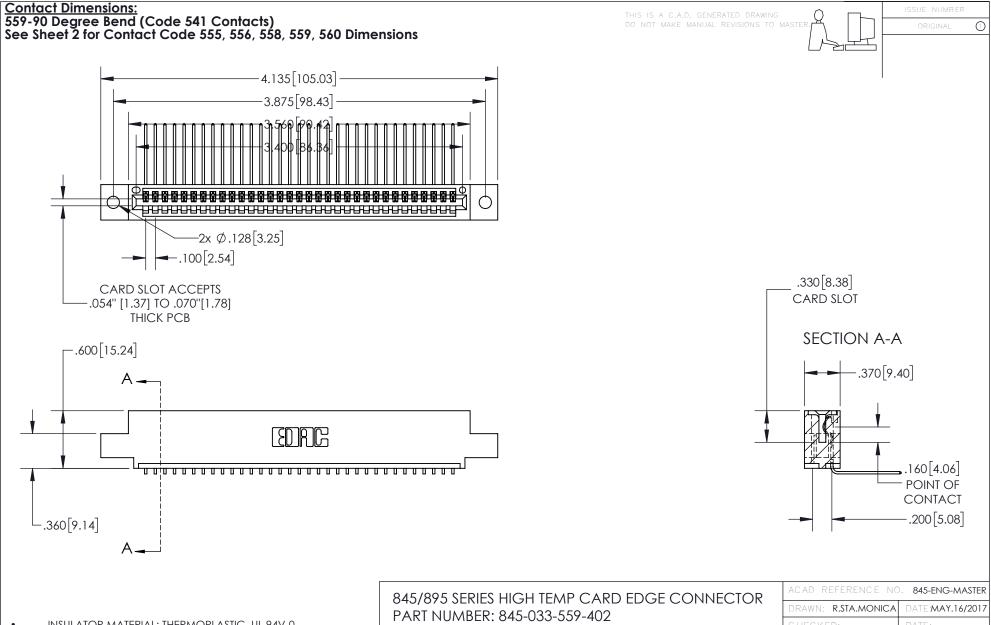

INSULATOR MATERIAL: THERMOPLASTIC, UL 94V-0

CONTACT MATERIAL; COPPER TIN ALLOY
CONTACT PLATING: GOLD ON THE MATING AREA, TIN PLATING
ON THE CONTACT TAILS, NICKEL UNDERPLATE

YOUR CONNECTION TO QUALITY & SERVICE

| ACAD REFERENCE NO. 845-ENG-MASTER |                  |
|-----------------------------------|------------------|
| DRAWN: R.STA.MONICA               | DATE:MAY.16/2017 |
| CHECKED:                          | DATE:            |
| SCALE: 1:1                        | SHEET 1 OF 2     |
| DRAWING NUMBER                    | ISSUE            |
| 845-ENG-MASTER                    | . 1              |