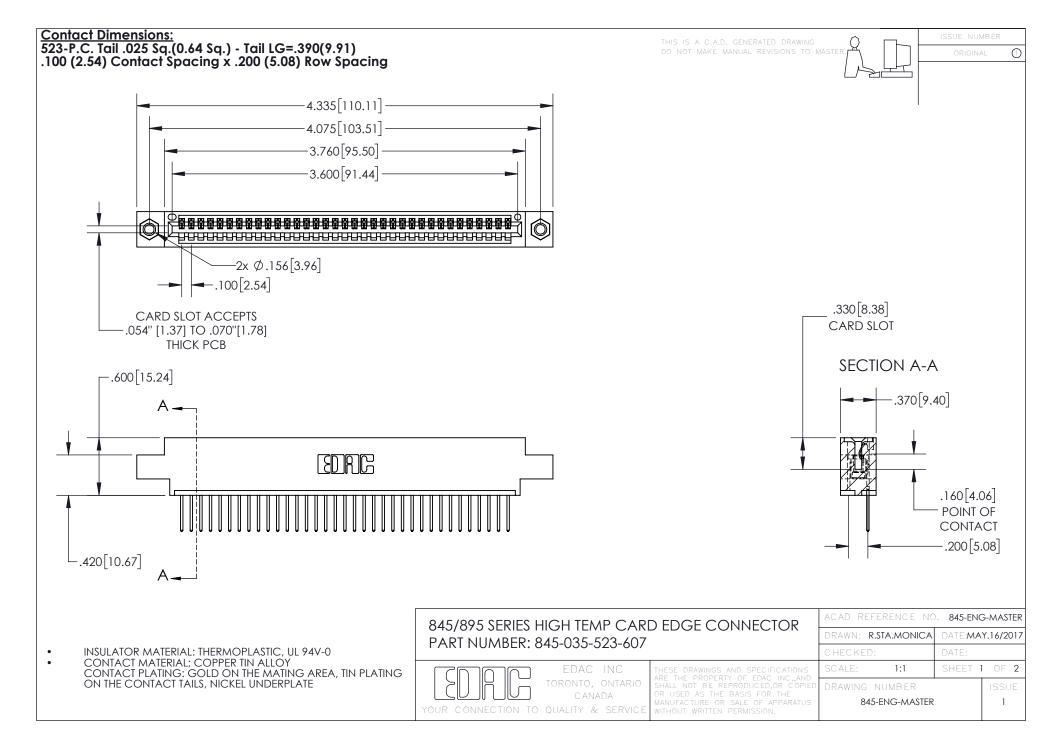

INSULATOR MATERIAL: THERMOPLASTIC POLYESTER, UL 94V-0 DAP MATERIAL AVAILABLE UPON REQUEST

**Contact Code 558** 

CONTACT MATERIAL; COPPER ALLOY CONTACT PLATING: GOLD ON THE MATING AREA, TIN PLATING ON THE CONTACT TAILS, NICKEL UNDERPLATE

## 845/895 SERIES HIGH TEMP CARD EDGE CONNECTOR CONTACT CODE 555,556,558,559,560 DIMENSIONS

YOUR CONNECTION TO QUALITY & SERVICE

Contact Code 559

|   | ACAD REFERENCE NO. 845-ENG-MASTER |                  |  |
|---|-----------------------------------|------------------|--|
|   | DRAWN: R.STA.MONICA               | DATE:MAY.16/2017 |  |
|   | CHECKED:                          | DATE:            |  |
|   | SCALE: 1:1                        | SHEET 2 OF 2     |  |
| D | DRAWING NUMBER                    | ISSUE            |  |

Contact Code 560

845-ENG-MASTER