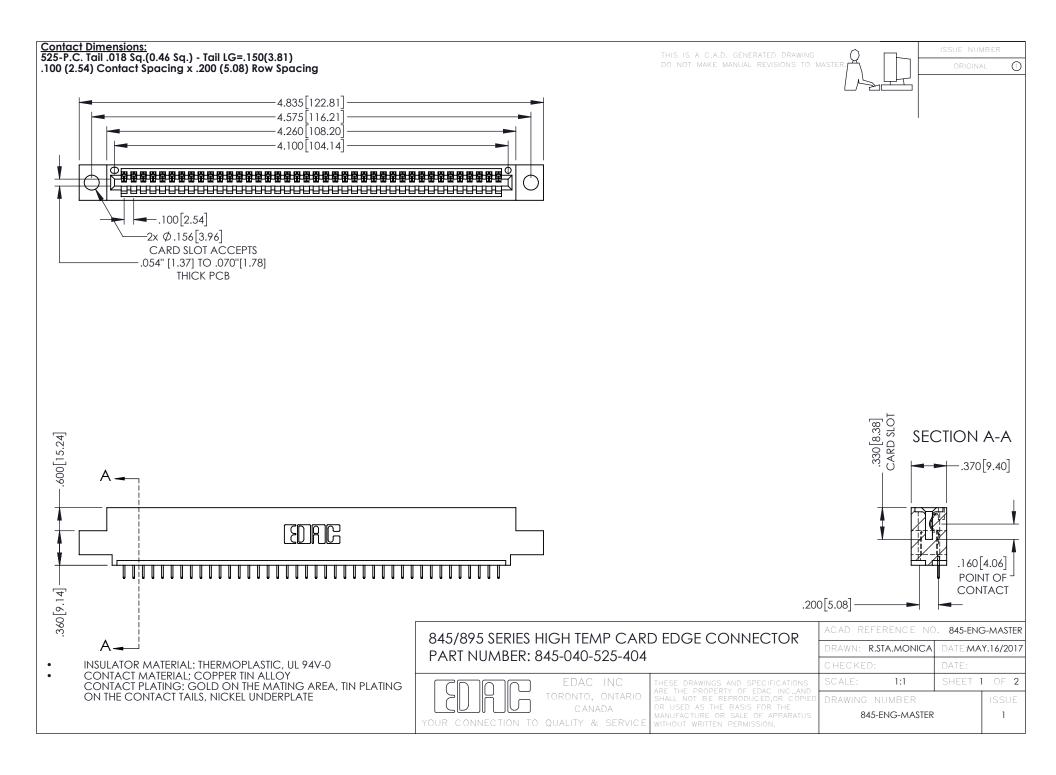

- INSULATOR MATERIAL: THERMOPLASTIC POLYESTER, UL 94V-0 DAP MATERIAL AVAILABLE UPON REQUEST
- CONTACT MATERIAL; COPPER ALLOY

**Contact Code 558** 

CONTACT PLATING: GOLD ON THE MATING AREA, TIN PLATING ON THE CONTACT TAILS, NICKEL UNDERPLATE

## 845/895 SERIES HIGH TEMP CARD EDGE CONNECTOR CONTACT CODE 555,556,558,559,560 DIMENSIONS

YOUR CONNECTION TO QUALITY & SERVICE

Contact Code 559

|   | ACAD REFERENCE NO   | . 845-ENG-MASTER |
|---|---------------------|------------------|
|   | DRAWN: R.STA.MONICA | DATE:MAY.16/2017 |
|   | CHECKED:            | DATE:            |
|   | SCALE: 1:1          | SHEET 2 OF 2     |
| D | DRAWING NUMBER      | ISSUE            |

Contact Code 560

845-ENG-MASTER