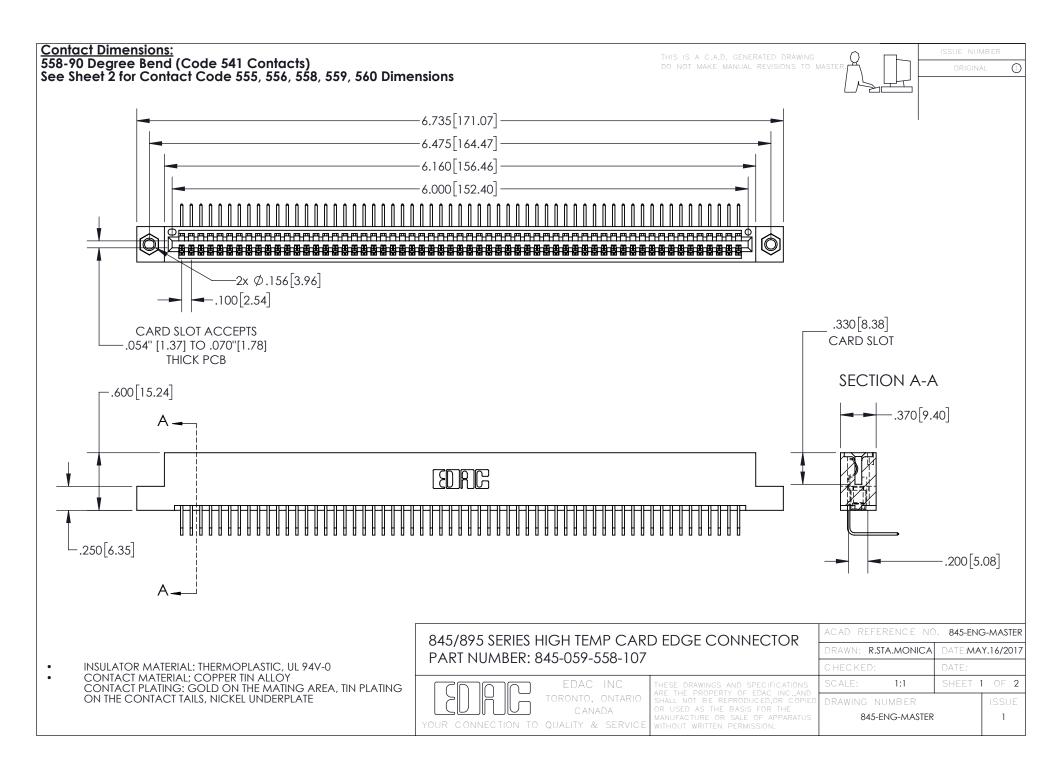

INSULATOR MATERIAL: THERMOPLASTIC POLYESTER, UL 94V-0 DAP MATERIAL AVAILABLE UPON REQUEST

**Contact Code 558** 

CONTACT MATERIAL; COPPER ALLOY CONTACT PLATING: GOLD ON THE MATING AREA, TIN PLATING ON THE CONTACT TAILS, NICKEL UNDERPLATE

## 845/895 SERIES HIGH TEMP CARD EDGE CONNECTOR CONTACT CODE 555,556,558,559,560 DIMENSIONS

YOUR CONNECTION TO QUALITY & SERVICE

Contact Code 559

|   | ACAD REFERENCE NO. 845-ENG-MASTER |                  |  |
|---|-----------------------------------|------------------|--|
|   | DRAWN: R.STA.MONICA               | DATE:MAY.16/2017 |  |
|   | CHECKED:                          | DATE:            |  |
|   | SCALE: 1:1                        | SHEET 2 OF 2     |  |
| D | DRAWING NUMBER                    | ISSUE            |  |

Contact Code 560