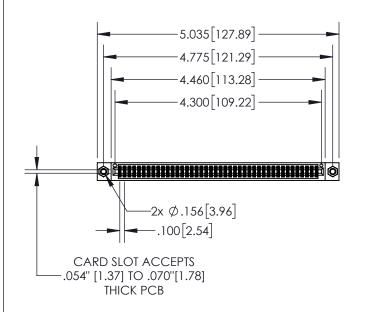

## **Contact Dimensions:** 521-P.C. Tail .025 Sq.(0.64 Sq.) - Tail LG=.150(3.81) .100 (2.54) Contact Spacing x .200 (5.08) Row Spacing

- ACAD REFERENCE NO. 845-ENG-MASTER 845/895 SERIES HIGH TEMP CARD EDGE CONNECTOR
- INSULATOR MATERIAL: THERMOPLASTIC, UL 94V-0
  - CONTACT MATERIAL; COPPER TIN ALLOY
    CONTACT PLATING: GOLD ON THE MATING AREA, TIN PLATING
    ON THE CONTACT TAILS, NICKEL UNDERPLATE

| CARD SLOT |                                   |  |  |  |  |
|-----------|-----------------------------------|--|--|--|--|
| -         | .370[9.40]                        |  |  |  |  |
|           | SECTION A-A                       |  |  |  |  |
| .150 3.8  | .160[4.06]<br>POINT OF<br>CONTACT |  |  |  |  |
|           | 200[5.08]                         |  |  |  |  |

330[8 38]

| PARTNUMBER: 845-084-521-20/          |                                                                   | DRAWN: F | r.sta.monica | DATE:MA | Y.16/2017 |
|--------------------------------------|-------------------------------------------------------------------|----------|--------------|---------|-----------|
|                                      |                                                                   | CHECKED  | ):           | DATE:   |           |
| COOO EDAC INC                        | THESE DRAWINGS AND SPECIFICATIONS ARE THE PROPERTY OF EDAC INCAND | SCALE:   | 1:2          | SHEET ' | 1 OF 2    |
| TORONTO, ONTARIO CANADA              | SHALL NOT BE REPRODUCED, OR COPIED OR USED AS THE BASIS FOR THE   | DRAWING  | NUMBER       |         | ISSUE     |
| YOUR CONNECTION TO QUALITY & SERVICE | MANUFACTURE OR SALE OF APPARATUS                                  | 84       | 5-ENG-MASTER |         | 1         |