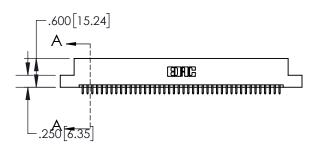

| CARD SLOT |                                   |  |  |  |  |
|-----------|-----------------------------------|--|--|--|--|
| -         | .370[9.40]                        |  |  |  |  |
|           | SECTION A-A                       |  |  |  |  |
| .150 3.8  | .160[4.06]<br>POINT OF<br>CONTACT |  |  |  |  |
|           | 200[5.08]                         |  |  |  |  |

## 845/895 SERIES HIGH TEMP CARD EDGE CONNECTOR CONTACT CODE 555,556,558,559,560 DIMENSIONS

YOUR CONNECTION TO QUALITY & SERVICE

|   | ACAD REFERENCE NO. 845-ENG-MASTER |                  |  |  |  |  |
|---|-----------------------------------|------------------|--|--|--|--|
|   | DRAWN: R.STA.MONICA               | DATE:MAY.16/2017 |  |  |  |  |
|   | CHECKED:                          | DATE:            |  |  |  |  |
|   | SCALE: 1:1                        | SHEET 2 OF 2     |  |  |  |  |
| D | DRAWING NUMBER                    | ISSUE            |  |  |  |  |