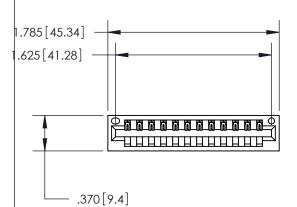

<u>Contact Dimensions:</u> 520-P.C. Tail .030x.018 (0.76x0.46) - Tail LG. = .175 (4.45) .125 (3.18) Contact Spacing x .250 (6.35) Row Spacing

- INSULATOR MATERIAL: THERMOPLASTIC POLYESTER, UL 94V-0 CONTACT MATERIAL; COPPER, NICKEL, TIN ALLOY CA-725
- CONTACT PLATING: GOLD ON THE MATING AREA, TIN-LEAD ON THE CONTACT TAILS, NICKEL UNDERPLATE