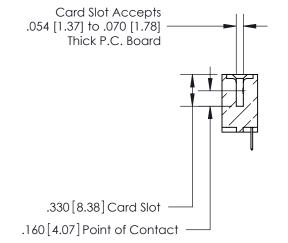

.165[4.19] .375 [9.54] .125(3.18) to .210(5.33) .125(3.18) to .210(5.33)

**Contact Code 558** 

**Contact Code 559** 

**Contact Code 560** 

INSULATOR MATERIAL: THERMOPLASTIC POLYESTER, UL 94V-0 CONTACT MATERIAL; COPPER, NICKEL, TIN ALLOY CA-725 CONTACT PLATING: GOLD ON THE MATING AREA, TIN-LEAD ON THE CONTACT TAILS, NICKEL UNDERPLATE