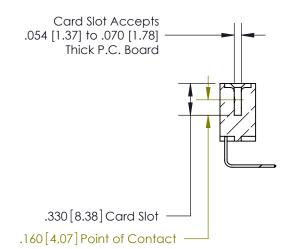

## 846/896 SERIES HIGH TEMP CARD EDGE CONNECTOR CONTACT CODE 555,556,558,559,560 DIMENSIONS

.150 [3.81]

YOUR CONNECTION TO QUALITY & SERVICE

**Contact Code 559** 

**EDAC INC** TORONTO, ONTARIO CANADA

THESE DRAWINGS AND SPECIFICATIONS ARE THE PROPERTY OF EDAC INC.,AND SHALL NOT BE REPRODUCED, OR COPIED OR USED AS THE BASIS FOR THE MANUFACTURE OR SALE OF APPARATUS WITHOUT WRITTEN PERMISSION.

| ACAD REFERENCE NO. | 846-ENG-MASTER   |
|--------------------|------------------|
| DRAWN: J.LEE       | DATE: APR. 22/09 |
| CHECKED:           | DATE:            |
| SCALE: 1:1         | SHEET 2 OF 2     |
| DRAWING NUMBER     | ISSUE            |
| 846-ENG-MASTER     | 1                |