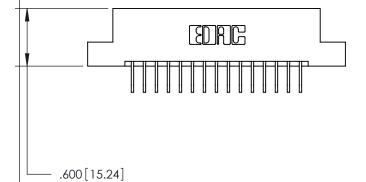

<u>Contact Dimensions:</u>
558-90 Degree Bend (Code 541 Contacts)
See Sheet 2 for Contact Code 555, 556, 558, 559, 560 Dimensions

THIS IS A C.A.D. GENERATED DRAWING DO NOT MAKE MANUAL REVISIONS TO MASTER.

846/896 SERIES HIGH TEMP CARD EDGE CONNECTOR PART NUMBER: 846-015-558-104

**EDAC INC** TORONTO, ONTARIO CANADA

THESE DRAWINGS AND SPECIFICATIONS ARE THE PROPERTY OF EDAC INC.,AND SHALL NOT BE REPRODUCED, OR COPIED OR USED AS THE BASIS FOR THE MANUFACTURE OR SALE OF APPARATUS WITHOUT WRITTEN PERMISSION.

| ACAD REFERENCE NO. | 846-ENG-MASTER   |
|--------------------|------------------|
| DRAWN: J.LEE       | DATE: APR. 22/09 |
| CHECKED:           | DATE:            |
| SCALE: 1:1         | SHEET 1 OF 2     |
| DRAWING NUMBER     | ISSUE            |
| 846-ENG-MASTER     | 1                |
|                    |                  |