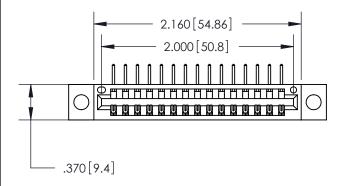

846/896 SERIES HIGH TEMP CARD EDGE CONNECTOR PART NUMBER: 846-015-558-104

**EDAC INC** TORONTO, ONTARIO CANADA

THESE DRAWINGS AND SPECIFICATIONS ARE THE PROPERTY OF EDAC INC.,AND SHALL NOT BE REPRODUCED, OR COPIED OR USED AS THE BASIS FOR THE MANUFACTURE OR SALE OF APPARATUS WITHOUT WRITTEN PERMISSION.

| ACAD REFERENCE NO. | 846-ENG-MASTER   |
|--------------------|------------------|
| DRAWN: J.LEE       | DATE: APR. 22/09 |
| CHECKED:           | DATE:            |
| SCALE: 1:1         | SHEET 1 OF 2     |
| DRAWING NUMBER     | ISSUE            |
| 846-ENG-MASTER     | 1                |
|                    |                  |