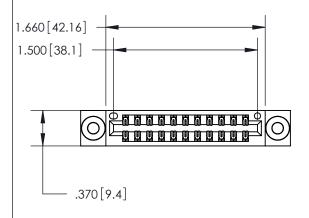

<u>Contact Dimensions:</u> 560-Extender Board Bend (Code 523 Contacts) See Sheet 2 for Contact Code 555, 556, 558, 559, 560 Dimensions

THIS IS A C.A.D. GENERATED DRAWING DO NOT MAKE MANUAL REVISIONS TO MASTER.

ISSUE NUMBER

ORIGINAL

Card Slot Accepts .054 [1.37] to .070 [1.78] Thick P.C. Board .330 [8.38] Card Slot .160 [4.07] Point of Contact

INSULATOR MATERIAL: THERMOPLASTIC POLYESTER, UL 94V-0 CONTACT MATERIAL; COPPER, NICKEL, TIN ALLOY CA-725

CONTACT PLATING: GOLD ON THE MATING AREA, TIN-LEAD ON THE CONTACT TAILS, NICKEL UNDERPLATE

846/896 SERIES HIGH TEMP CARD EDGE CONNECTOR PART NUMBER: 846-022-560-203

YOUR CONNECTION TO QUALITY & SERVICE

**EDAC INC** TORONTO, ONTARIO CANADA