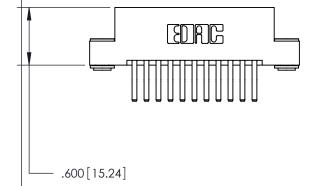

<u>Contact Dimensions:</u> 560-Extender Board Bend (Code 523 Contacts) See Sheet 2 for Contact Code 555, 556, 558, 559, 560 Dimensions

THIS IS A C.A.D. GENERATED DRAWING DO NOT MAKE MANUAL REVISIONS TO MASTER.

ISSUE NUMBER

ORIGINAL

Card Slot Accepts .054 [1.37] to .070 [1.78] Thick P.C. Board .330 [8.38] Card Slot .160 [4.07] Point of Contact

INSULATOR MATERIAL: THERMOPLASTIC POLYESTER, UL 94V-0 CONTACT MATERIAL; COPPER, NICKEL, TIN ALLOY CA-725

CONTACT PLATING: GOLD ON THE MATING AREA, TIN-LEAD ON THE CONTACT TAILS, NICKEL UNDERPLATE

846/896 SERIES HIGH TEMP CARD EDGE CONNECTOR PART NUMBER: 846-022-560-203

YOUR CONNECTION TO QUALITY & SERVICE

**EDAC INC** TORONTO, ONTARIO CANADA