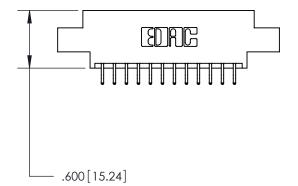

THIS IS A C.A.D. GENERATED DRAWING DO NOT MAKE MANUAL REVISIONS TO MASTER.

ISSUE NUMBER

.165[4.19]

.375 [9.54]

ORIGINAL

1

.060 [1.52] .125(3.18) to .210(5.33) **Outside Tails** .125(3.18) to .210(5.33) **Outside Tails** 

**Contact Code 560** 

INSULATOR MATERIAL: THERMOPLASTIC POLYESTER, UL 94V-0 CONTACT MATERIAL; COPPER, NICKEL, TIN ALLOY CA-725 CONTACT PLATING: GOLD ON THE MATING AREA, TIN-LEAD ON THE CONTACT TAILS, NICKEL UNDERPLATE

**Contact Code 558** 

## 846/896 SERIES HIGH TEMP CARD EDGE CONNECTOR CONTACT CODE 555,556,558,559,560 DIMENSIONS

.150 [3.81]

YOUR CONNECTION TO QUALITY & SERVICE

**Contact Code 559** 

**EDAC INC** TORONTO, ONTARIO CANADA

THESE DRAWINGS AND SPECIFICATIONS ARE THE PROPERTY OF EDAC INC.,AND SHALL NOT BE REPRODUCED, OR COPIED OR USED AS THE BASIS FOR THE MANUFACTURE OR SALE OF APPARATUS WITHOUT WRITTEN PERMISSION.