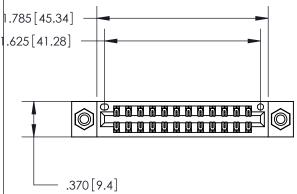

<u>Contact Dimensions:</u> 556-Extender Board Bend (Code 520 Contacts) See Sheet 2 for Contact Code 555, 556, 558, 559, 560 Dimensions

THIS IS A C.A.D. GENERATED DRAWING DO NOT MAKE MANUAL REVISIONS TO MASTER.

ISSUE NUMBER

ORIGINAL

Card Slot Accepts .054 [1.37] to .070 [1.78] Thick P.C. Board .330 [8.38] Card Slot .160 [4.07] Point of Contact —

INSULATOR MATERIAL: THERMOPLASTIC POLYESTER, UL 94V-0 CONTACT MATERIAL; COPPER, NICKEL, TIN ALLOY CA-725 CONTACT PLATING: GOLD ON THE MATING AREA, TIN-LEAD

ON THE CONTACT TAILS, NICKEL UNDERPLATE

## 846/896 SERIES HIGH TEMP CARD EDGE CONNECTOR PART NUMBER: 846-024-556-808

YOUR CONNECTION TO QUALITY & SERVICE

**EDAC INC** TORONTO, ONTARIO CANADA

THESE DRAWINGS AND SPECIFICATIONS ARE THE PROPERTY OF EDAC INC., AND SHALL NOT BE REPRODUCED, OR COPIED OR USED AS THE BASIS FOR THE MANUFACTURE OR SALE OF APPARATUS WITHOUT WRITTEN PERMISSION.