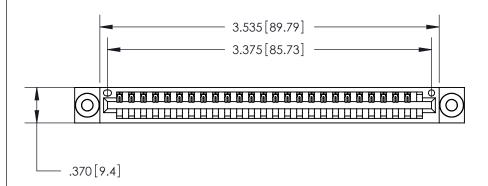

Contact Dimensions: 522-P.C. Tail .025 Sq. (0.64 Sq.) - Tail LG. =.440 (11.18) .125 (3.18) Contact Spacing x .250 (6.35) Row Spacing

THIS IS A C.A.D. GENERATED DRAWING DO NOT MAKE MANUAL REVISIONS TO MASTER.

ISSUE NUMBER

ORIGINAL

.330 [8.38] Card Slot .160 [4.07] Point of Contact -

Card Slot Accepts .054 [1.37] to .070 [1.78] Thick P.C. Board

INSULATOR MATERIAL: THERMOPLASTIC POLYESTER, UL 94V-0 CONTACT MATERIAL; COPPER, NICKEL, TIN ALLOY CA-725

CONTACT PLATING: GOLD ON THE MATING AREA, TIN-LEAD ON THE CONTACT TAILS, NICKEL UNDERPLATE

846/896 SERIES HIGH TEMP CARD EDGE CONNECTOR PART NUMBER: 846-026-522-103

YOUR CONNECTION TO QUALITY & SERVICE

**EDAC INC** TORONTO, ONTARIO CANADA