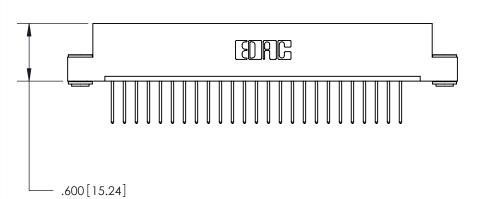

THIS IS A C.A.D. GENERATED DRAWING DO NOT MAKE MANUAL REVISIONS TO MASTER.

ISSUE NUMBER

ORIGINAL

1

.060 [1.52] .200 [5.08] .210[5.33] -.660 [16.76]

.060 [1.52] .150 [3.81] .260[6.6] -**Outside Tails** .660[16.76]

**Outside Tails** 

| ACAD REFERENCE NO. |       | 846-ENG-MASTER   |        |
|--------------------|-------|------------------|--------|
| DRAWN:             | J.LEE | DATE: APR. 22/09 |        |
| CHECKED:           |       | DATE:            |        |
| SCALE:             | 1:1   | SHEET            | 2 OF 2 |
| DRAWING NUMBER     |       | ISSUE            |        |