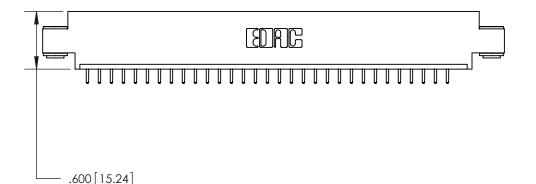

ISSUE NUMBER

ORIGINAL

4.285 [108.84] 4.125 [104.78] .370 [9.4]

INSULATOR MATERIAL: THERMOPLASTIC POLYESTER, UL 94V-0 CONTACT MATERIAL; COPPER, NICKEL, TIN ALLOY CA-725 CONTACT PLATING: GOLD ON THE MATING AREA, TIN-LEAD

ON THE CONTACT TAILS, NICKEL UNDERPLATE

846/896 SERIES HIGH TEMP CARD EDGE CONNECTOR PART NUMBER: 846-032-521-603

YOUR CONNECTION TO QUALITY & SERVICE

**EDAC INC** TORONTO, ONTARIO CANADA

THESE DRAWINGS AND SPECIFICATIONS ARE THE PROPERTY OF EDAC INC., AND SHALL NOT BE REPRODUCED, OR COPIED OR USED AS THE BASIS FOR THE MANUFACTURE OR SALE OF APPARATUS WITHOUT WRITTEN PERMISSION.

| ACAD REFERENCE NO. | 846-ENG-MASTER   |
|--------------------|------------------|
| DRAWN: J.LEE       | DATE: APR. 22/09 |
| CHECKED:           | DATE:            |
| SCALE: 1:1         | SHEET 1 OF 2     |
| DRAWING NUMBER     | ISSUE            |
| 846-ENG-MASTER     | 1                |