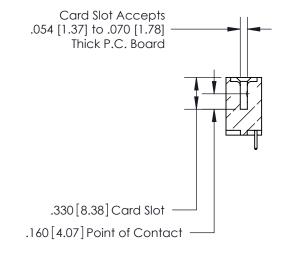

<u>Contact Dimensions:</u>
521-P.C. Tail .025 Sq. (0.64 Sq.) - Tail LG. =.150 (3.81)
.125 (3.18) Contact Spacing x .250 (6.35) Row Spacing

THIS IS A C.A.D. GENERATED DRAWING DO NOT MAKE MANUAL REVISIONS TO MASTER.

ISSUE NUMBER

ORIGINAL

4.285 [108.84] 4.125 [104.78] .370 [9.4]

INSULATOR MATERIAL: THERMOPLASTIC POLYESTER, UL 94V-0 CONTACT MATERIAL; COPPER, NICKEL, TIN ALLOY CA-725 CONTACT PLATING: GOLD ON THE MATING AREA, TIN-LEAD

ON THE CONTACT TAILS, NICKEL UNDERPLATE

846/896 SERIES HIGH TEMP CARD EDGE CONNECTOR PART NUMBER: 846-032-521-603

YOUR CONNECTION TO QUALITY & SERVICE

**EDAC INC** TORONTO, ONTARIO CANADA

THESE DRAWINGS AND SPECIFICATIONS ARE THE PROPERTY OF EDAC INC., AND SHALL NOT BE REPRODUCED, OR COPIED OR USED AS THE BASIS FOR THE MANUFACTURE OR SALE OF APPARATUS WITHOUT WRITTEN PERMISSION.