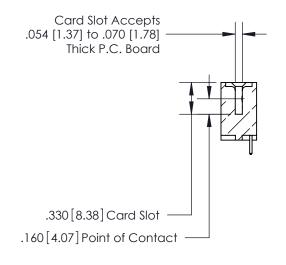

## 846/896 SERIES HIGH TEMP CARD EDGE CONNECTOR CONTACT CODE 555,556,558,559,560 DIMENSIONS

.150 [3.81]

YOUR CONNECTION TO QUALITY & SERVICE

**Contact Code 559** 

**EDAC INC** TORONTO, ONTARIO CANADA

THESE DRAWINGS AND SPECIFICATIONS ARE THE PROPERTY OF EDAC INC.,AND SHALL NOT BE REPRODUCED, OR COPIED OR USED AS THE BASIS FOR THE MANUFACTURE OR SALE OF APPARATUS WITHOUT WRITTEN PERMISSION.