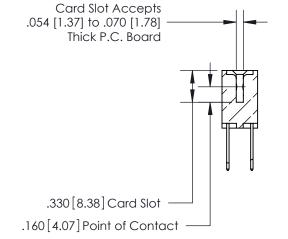

**Contact Code 558** 

## 846/896 SERIES HIGH TEMP CARD EDGE CONNECTOR CONTACT CODE 555,556,558,559,560 DIMENSIONS

.150 [3.81]

YOUR CONNECTION TO QUALITY & SERVICE

**Contact Code 559** 

**EDAC INC** TORONTO, ONTARIO CANADA

THESE DRAWINGS AND SPECIFICATIONS ARE THE PROPERTY OF EDAC INC.,AND SHALL NOT BE REPRODUCED, OR COPIED OR USED AS THE BASIS FOR THE MANUFACTURE OR SALE OF APPARATUS WITHOUT WRITTEN PERMISSION.