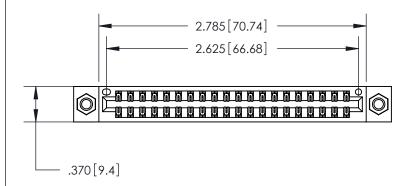

Contact Dimensions: 522-P.C. Tail .025 Sq. (0.64 Sq.) - Tail LG. =.440 (11.18) .125 (3.18) Contact Spacing x .250 (6.35) Row Spacing

THIS IS A C.A.D. GENERATED DRAWING DO NOT MAKE MANUAL REVISIONS TO MASTER.

ISSUE NUMBER

ORIGINAL

1

EDRG .600 [15.24]

> 846/896 SERIES HIGH TEMP CARD EDGE CONNECTOR PART NUMBER: 846-040-522-807

YOUR CONNECTION TO QUALITY & SERVICE

**EDAC INC** TORONTO, ONTARIO CANADA

THESE DRAWINGS AND SPECIFICATIONS ARE THE PROPERTY OF EDAC INC.,AND SHALL NOT BE REPRODUCED, OR COPIED OR USED AS THE BASIS FOR THE MANUFACTURE OR SALE OF APPARATUS WITHOUT WRITTEN PERMISSION.