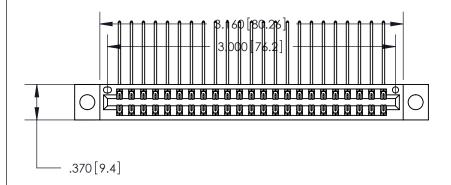

ISSUE NUMBER

ORIGINAL

1

.600 [15.24]

.330 [8.38] Card Slot .160 [4.07] Point of Contact —

Card Slot Accepts .054 [1.37] to .070 [1.78] Thick P.C. Board

846/896 SERIES HIGH TEMP CARD EDGE CONNECTOR PART NUMBER: 846-046-559-804