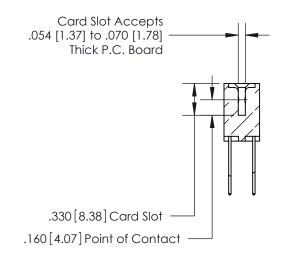

846/896 SERIES HIGH TEMP CARD EDGE CONNECTOR PART NUMBER: 846-064-540-803

YOUR CONNECTION TO QUALITY & SERVICE

**EDAC INC** TORONTO, ONTARIO CANADA

THESE DRAWINGS AND SPECIFICATIONS ARE THE PROPERTY OF EDAC INC., AND SHALL NOT BE REPRODUCED, OR COPIED OR USED AS THE BASIS FOR THE MANUFACTURE OR SALE OF APPARATUS WITHOUT WRITTEN PERMISSION.