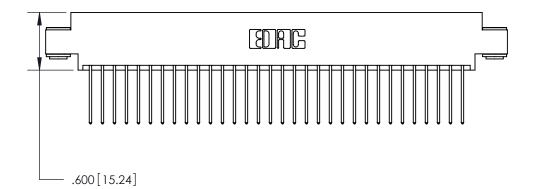

846/896 SERIES HIGH TEMP CARD EDGE CONNECTOR PART NUMBER: 846-064-540-803

YOUR CONNECTION TO QUALITY & SERVICE

**EDAC INC** TORONTO, ONTARIO CANADA

THESE DRAWINGS AND SPECIFICATIONS ARE THE PROPERTY OF EDAC INC., AND SHALL NOT BE REPRODUCED, OR COPIED OR USED AS THE BASIS FOR THE MANUFACTURE OR SALE OF APPARATUS WITHOUT WRITTEN PERMISSION.

<u>Contact Dimensions:</u> 540-Wire Wrap .025 Sq. (0.64 Sq.) - Tail LG. =.560 (14.22) .125 (3.18) Contact Spacing x .250 (6.35) Row Spacing

THIS IS A C.A.D. GENERATED DRAWING DO NOT MAKE MANUAL REVISIONS TO MASTER.