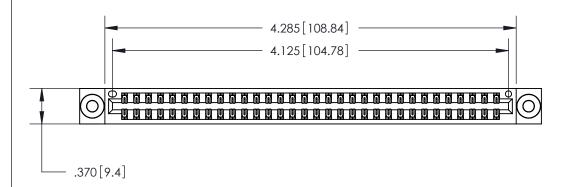

846/896 SERIES HIGH TEMP CARD EDGE CONNECTOR PART NUMBER: 846-064-540-803

YOUR CONNECTION TO QUALITY & SERVICE

**EDAC INC** TORONTO, ONTARIO CANADA

THESE DRAWINGS AND SPECIFICATIONS ARE THE PROPERTY OF EDAC INC., AND SHALL NOT BE REPRODUCED, OR COPIED OR USED AS THE BASIS FOR THE MANUFACTURE OR SALE OF APPARATUS WITHOUT WRITTEN PERMISSION.

<u>Contact Dimensions:</u> 540-Wire Wrap .025 Sq. (0.64 Sq.) - Tail LG. =.560 (14.22) .125 (3.18) Contact Spacing x .250 (6.35) Row Spacing

THIS IS A C.A.D. GENERATED DRAWING DO NOT MAKE MANUAL REVISIONS TO MASTER.