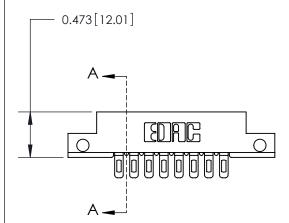

## **Mounting Option**

.128 (3.25) Dia. Side Mounting Holes

## **Contact Detail**

Wire Hole .089x.014(2.29x0.36) - Tail LG=.213(5.41)

.156 [3.96] Contact Spacing x .200 [5.08] Row Spacing





**See Accompanying Page for:** 

**Contact Bend Details** 



1

**SECTION A-A** 

.175 [4.45] Point of Contact (Measured from bottom of Card Slot) Card Slot Accepts .054 [1.37] to .070 [1.78] Thick P.C. Board

| 807/857 Series High Temp Card Edge Connecto |  |
|---------------------------------------------|--|
| Part Number: 857-008-401-112                |  |

YOUR CONNECTION TO QUALITY & SERVICE

|   | DRAWN: J.LEE   | DATE: AUG. 11/09 |
|---|----------------|------------------|
|   | CHECKED:       | DATE:            |
|   | SCALE: NTS     | SHEET 1 OF 2     |
| ) | DRAWING NUMBER | ISSUE            |

807 ENG MASTER

ACAD REFERENCE NO.

807 Assembly