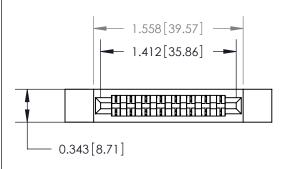

## **Contact Detail**

Wire Hole .089x.014(2.29x0.36) - Tail LG=.213(5.41)

.156 [3.96] Contact Spacing x .200 [5.08] Row Spacing

**See Accompanying Page for:** 

**Contact Bend Details** 

1

**SECTION A-A** 

.175 [4.45] Point of Contact (Measured from bottom of Card Slot) Card Slot Accepts .054 [1.37] to .070 [1.78] Thick P.C. Board