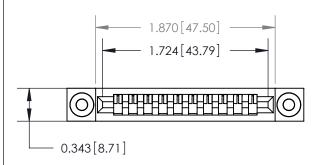

## **Mounting Option**

.116 (2.95) I.D. Floating Eyelets

## **Contact Detail**

PC Tail .046x.013(1.17x0.33) - Tail LG=.213(5.41)

.156 [3.96] Contact Spacing x .200 [5.08] Row Spacing

**See Accompanying Page for:** 

**Contact Bend Details** 

**SECTION A-A** 

.175 [4.45] Point of Contact (Measured from bottom of Card Slot) Card Slot Accepts .054 [1.37] to .070 [1.78] Thick P.C. Board