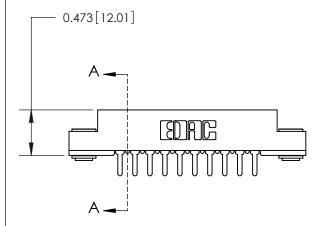

## **Contact Detail**

PC Tail .046x.013(1.17x0.33) - Tail LG=.213(5.41)

.156 [3.96] Contact Spacing x .200 [5.08] Row Spacing

**See Accompanying Page for:** 

**Contact Bend Details** 

**SECTION A-A** 

.175 [4.45] Point of Contact (Measured from bottom of Card Slot) Card Slot Accepts .054 [1.37] to .070 [1.78] Thick P.C. Board