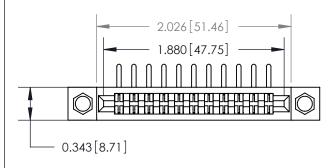

## **Mounting Option**

.156 (3.96) Dia. Mounting Holes

## **Contact Detail**

90 Degree Bend (Code 522 and 540 Contacts)

.156 [3.96] Contact Spacing x .200 [5.08] Row Spacing

**See Accompanying Page for: Contact Bend Details** 

**SECTION A-A** 

.095 [2.41] Point of Contact (Measured from bottom of Card Slot) Card Slot Accepts .054 [1.37]

to .070 [1.78] Thick P.C. Board

| 807/857 Series High Temp Card Edge Connector |
|----------------------------------------------|
| Part Number: 857-022-558-204                 |

YOUR CONNECTION TO QUALITY & SERVICE