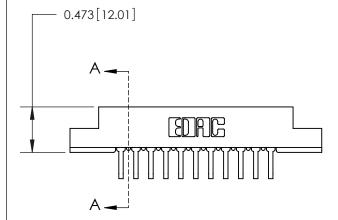

## **Contact Detail**

90 Degree Bend (Code 522 and 540 Contacts)

.156 [3.96] Contact Spacing x .200 [5.08] Row Spacing

**See Accompanying Page for: Contact Bend Details** 

**SECTION A-A** 

.095 [2.41] Point of Contact (Measured from bottom of Card Slot) Card Slot Accepts .054 [1.37]

to .070 [1.78] Thick P.C. Board

| 807/857 Series High Temp Card Edge Connector |
|----------------------------------------------|
| Part Number: 857-022-558-204                 |

YOUR CONNECTION TO QUALITY & SERVICE