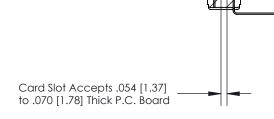

## **Contact Detail**

90 Degree Bend (Code 541 Contacts)

.156 [3.96] Contact Spacing x .200 [5.08] Row Spacing

**SECTION A-A** 

.175 [4.45] Point of Contact (Measured from bottom of Card Slot)

**See Accompanying Page for:** 