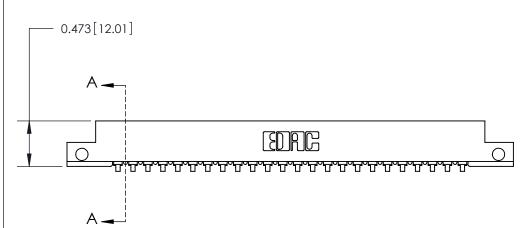

**Mounting Option** 

.128 (3.25) Dia. Side Mounting Holes

## **Contact Detail**

90 Degree Bend (Code 541 Contacts)

.156 [3.96] Contact Spacing x .200 [5.08] Row Spacing







**SECTION A-A** 

.175 [4.45] Point of Contact (Measured from bottom of Card Slot)



**See Accompanying Page for:** 

**Contact Bend Details** 

807/857 Series High Temp Card Edge Connector Part Number: 857-024-457-112

YOUR CONNECTION TO QUALITY & SERVICE

| ACAD REFERENCE NO | 0. 807 ENG MASTER |
|-------------------|-------------------|
| DRAWN: J.LEE      | DATE: AUG. 11/09  |
| CHECKED:          | DATE:             |
| SCALE: NTS        | SHEET 1 OF 2      |
| DRAWING NUMBER    | ISSUE             |

807 Assembly