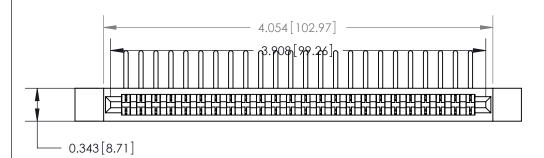

**Mounting Option** 

.128 (3.25) Dia. Side Mounting Holes

## **Contact Detail**

90 Degree Bend (Code 541 Contacts)

.156 [3.96] Contact Spacing x .200 [5.08] Row Spacing







**SECTION A-A** 

.175 [4.45] Point of Contact (Measured from bottom of Card Slot)



**See Accompanying Page for:** 

**Contact Bend Details** 

807/857 Series High Temp Card Edge Connector Part Number: 857-024-457-112

YOUR CONNECTION TO QUALITY & SERVICE

| ACAD REFERENCE NO | 0. 807 ENG MASTER |
|-------------------|-------------------|
| DRAWN: J.LEE      | DATE: AUG. 11/09  |
| CHECKED:          | DATE:             |
| SCALE: NTS        | SHEET 1 OF 2      |
| DRAWING NUMBER    | ISSUE             |

807 Assembly