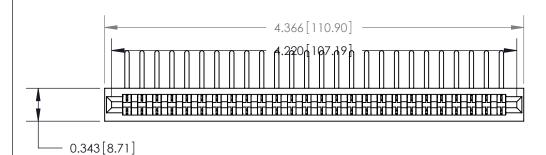

## **Contact Detail**

90 Degree Bend (Code 541 Contacts)

.156 [3.96] Contact Spacing x .200 [5.08] Row Spacing

**SECTION A-A** 

.175 [4.45] Point of Contact (Measured from bottom of Card Slot)

**See Accompanying Page for:** 

**Contact Bend Details** 

807/857 Series High Temp Card Edge Connector Part Number: 857-026-457-101

YOUR CONNECTION TO QUALITY & SERVICE

| ACAD REFERENCE NO. 807 ENG MASTER |                  |
|-----------------------------------|------------------|
| DRAWN: J.LEE                      | DATE: AUG. 11/09 |
| CHECKED:                          | DATE:            |
| SCALE: NTS                        | SHEET 1 OF 2     |
| DRAWING NUMBER                    | ISSUE            |