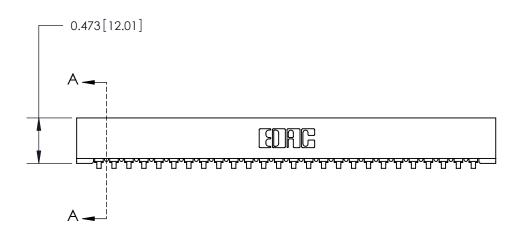

## **Contact Detail**

90 Degree Bend (Code 541 Contacts)

.156 [3.96] Contact Spacing x .200 [5.08] Row Spacing

**SECTION A-A** 

.175 [4.45] Point of Contact (Measured from bottom of Card Slot)

**See Accompanying Page for:** 

**Contact Bend Details** 

807/857 Series High Temp Card Edge Connector Part Number: 857-026-457-101

YOUR CONNECTION TO QUALITY & SERVICE

| ACAD REFERENCE NO. 807 ENG MASTER |                  |
|-----------------------------------|------------------|
| DRAWN: J.LEE                      | DATE: AUG. 11/09 |
| CHECKED:                          | DATE:            |
| SCALE: NTS                        | SHEET 1 OF 2     |
| DRAWING NUMBER                    | ISSUE            |