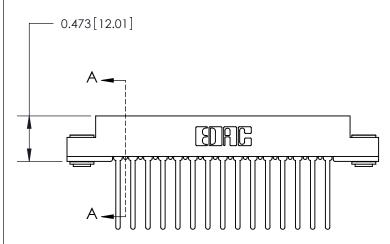

## **SECTION A-A**

.095 [2.41] Point of Contact (Measured from bottom of Card Slot)

Card Slot Accepts .054 [1.37] to .070 [1.78] Thick P.C. Board

**See Accompanying Page for:** 

**Contact Bend Details** 

807/857 Series High Temp Card Edge Connector Part Number: 857-030-440-203