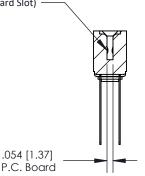

## **SECTION A-A**

.095 [2.41] Point of Contact (Measured from bottom of Card Slot)

Card Slot Accepts .054 [1.37] to .070 [1.78] Thick P.C. Board

**See Accompanying Page for:** 

**Contact Bend Details** 

807/857 Series High Temp Card Edge Connector Part Number: 857-030-440-203