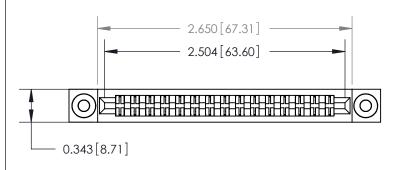

## **Contact Detail**

Wire Wrap .046x.013(1.17x0.33) - Tail LG=.708(17.98)

.156 [3.96] Contact Spacing x .200 [5.08] Row Spacing