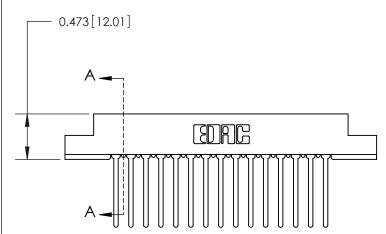

## **Contact Detail**

Wire Wrap .046x.013(1.17x0.33) - Tail LG=.708(17.98)

.156 [3.96] Contact Spacing x .200 [5.08] Row Spacing

**SECTION A-A** 

.095 [2.41] Point of Contact (Measured from bottom of Card Slot)