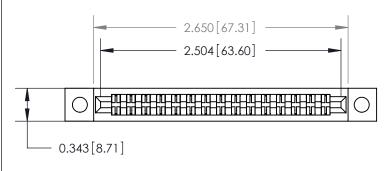

**Mounting Option** 

.128 (3.25) Dia. Mounting Holes

## **Contact Detail**

Wire Wrap .046x.013(1.17x0.33) - Tail LG=.708(17.98)

.156 [3.96] Contact Spacing x .200 [5.08] Row Spacing





**SECTION A-A** 

.095 [2.41] Point of Contact (Measured from bottom of Card Slot)



ACAD REFERENCE NO.

807/857 Series High Temp Card Edge Connector Part Number: 857-030-540-202

YOUR CONNECTION TO QUALITY & SERVICE

|   | DRAWN: J.LEE DATE: AU |         | G. 11/09 |
|---|-----------------------|---------|----------|
|   | CHECKED:              | DATE:   |          |
|   | SCALE: NTS            | SHEET 1 | OF 2     |
| D | DRAWING NUMBER        |         | ISSUE    |
|   | 807 Assembly          |         | 1        |

807 ENG MASTER

**See Accompanying Page for:** 

**Contact Bend Details**