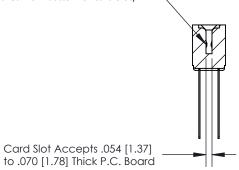

## **Contact Detail**

Wire Wrap .046x.013(1.17x0.33) - Tail LG=.708(17.98)

.156 [3.96] Contact Spacing x .200 [5.08] Row Spacing

**SECTION A-A** 

.095 [2.41] Point of Contact (Measured from bottom of Card Slot)