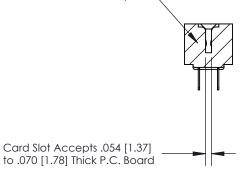

**Mounting Option** #4-40 Unified Threaded Inserts **Contact Detail** 

PC Tail .046x.013(1.17x0.33) - Tail LG=.213(5.41)

.156 [3.96] Contact Spacing x .200 [5.08] Row Spacing

**SECTION A-A** 

.095 [2.41] Point of Contact (Measured from bottom of Card Slot)

to .070 [1.78] Thick P.C. Board

**See Accompanying Page for:** 

**Contact Bend Details** 

807/857 Series High Temp Card Edge Connector Part Number: 857-058-520-208

YOUR CONNECTION TO QUALITY & SERVICE WITHOUT WRITTEN PERMISSION.