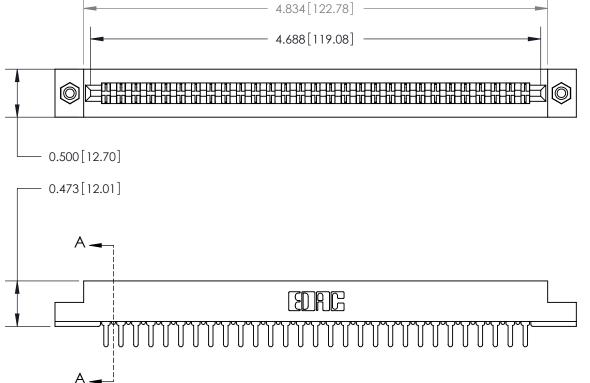

**Mounting Option** #4-40 Unified Threaded Inserts **Contact Detail** 

PC Tail .046x.013(1.17x0.33) - Tail LG=.213(5.41)

.156 [3.96] Contact Spacing x .200 [5.08] Row Spacing

**SECTION A-A** 

.095 [2.41] Point of Contact (Measured from bottom of Card Slot)

to .070 [1.78] Thick P.C. Board

**See Accompanying Page for:** 

**Contact Bend Details** 

807/857 Series High Temp Card Edge Connector Part Number: 857-058-520-208

YOUR CONNECTION TO QUALITY & SERVICE WITHOUT WRITTEN PERMISSION.