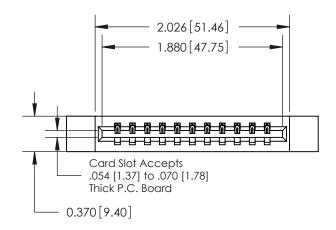

ISSUE NUMBER

ORIGINAL

837/887 Series High Temp Card Edge Connector Part Number: 887-011-521-612

YOUR CONNECTION TO QUALITY & SERVICE

**EDAC INC** TORONTO, ONTARIO CANADA

THESE DRAWINGS AND SPECIFICATIONS ARE THE PROPERTY OF EDAC INC.,AND SHALL NOT BE REPRODUCED, OR COPIED OR USED AS THE BASIS FOR THE MANUFACTURE OR SALE OF APPARATUS WITHOUT WRITTEN PERMISSION.