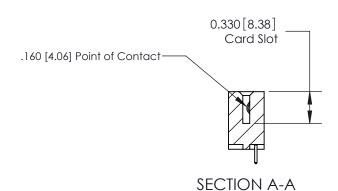

## **Contact Detail**

521-P.C. Tail .025 Sq.(0.64 Sq.) - Tail LG=.150(3.81) .156 [3.96] Contact Spacing x .200 [5.08] Row Spacing

**See Accompanying Pages for:** 

**Contact Bend Details** 

THIS IS A C.A.D. GENERATED DRAWING DO NOT MAKE MANUAL REVISIONS TO MASTER.