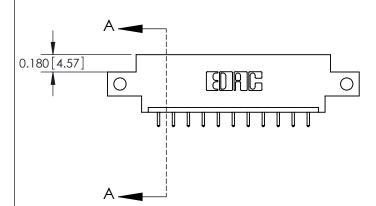

**Mounting Option** 

12-.128 (3.25) Dia. Side Mounting Holes

## **Contact Detail**

521-P.C. Tail .025 Sq.(0.64 Sq.) - Tail LG=.150(3.81) .156 [3.96] Contact Spacing x .200 [5.08] Row Spacing





**See Accompanying Pages for:** 

**Contact Bend Details** 

THIS IS A C.A.D. GENERATED DRAWING DO NOT MAKE MANUAL REVISIONS TO MASTER.



ISSUE NUMBER

ORIGINAL



837/887 Series High Temp Card Edge Connector Part Number: 887-011-521-612

YOUR CONNECTION TO QUALITY & SERVICE

**EDAC INC** TORONTO, ONTARIO CANADA

THESE DRAWINGS AND SPECIFICATIONS ARE THE PROPERTY OF EDAC INC.,AND SHALL NOT BE REPRODUCED, OR COPIED OR USED AS THE BASIS FOR THE MANUFACTURE OR SALE OF APPARATUS WITHOUT WRITTEN PERMISSION.

| ACAD REFERENCE NO. | 837 ENG MASTER   |  |  |
|--------------------|------------------|--|--|
| DRAWN: J.LEE       | DATE: OCT. 06/09 |  |  |
| CHECKED:           | DATE:            |  |  |
| SCALE: NTS         | SHEET 1 OF 2     |  |  |
| DRAWING NUMBER     | ISSUE            |  |  |