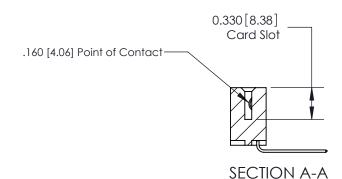

## **Contact Detail**

559-90 Degree Bend (Code 541 Contacts)

.156 [3.96] Contact Spacing x .200 [5.08] Row Spacing

THIS IS A C.A.D. GENERATED DRAWING DO NOT MAKE MANUAL REVISIONS TO MASTER.

ISSUE NUMBER

ORIGINAL