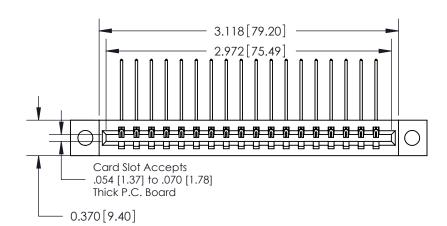

**See Accompanying Pages for:** 

**Contact Bend Details** 

837/887 Series High Temp Card Edge Connector Part Number: 887-018-559-104

**EDAC INC** TORONTO, ONTARIO CANADA

THESE DRAWINGS AND SPECIFICATIONS ARE THE PROPERTY OF EDAC INC.,AND SHALL NOT BE REPRODUCED, OR COPIED OR USED AS THE BASIS FOR THE MANUFACTURE OR SALE OF APPARATUS WITHOUT WRITTEN PERMISSION.