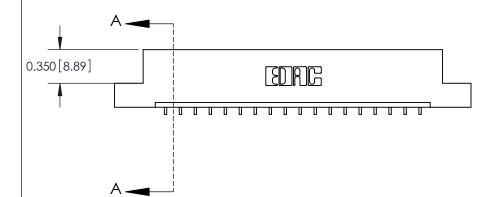

**Mounting Option** 

04-.156 (3.96) Dia. Mounting Holes

## **Contact Detail**

559-90 Degree Bend (Code 541 Contacts)

.156 [3.96] Contact Spacing x .200 [5.08] Row Spacing





THIS IS A C.A.D. GENERATED DRAWING DO NOT MAKE MANUAL REVISIONS TO MASTER.



ISSUE NUMBER

ORIGINAL



**See Accompanying Pages for:** 

**Contact Bend Details** 

837/887 Series High Temp Card Edge Connector Part Number: 887-018-559-104



**EDAC INC** TORONTO, ONTARIO CANADA

THESE DRAWINGS AND SPECIFICATIONS ARE THE PROPERTY OF EDAC INC.,AND SHALL NOT BE REPRODUCED, OR COPIED OR USED AS THE BASIS FOR THE MANUFACTURE OR SALE OF APPARATUS WITHOUT WRITTEN PERMISSION.

| ACAD REFERENCE NO. | 837 ENG MASTER   |  |  |
|--------------------|------------------|--|--|
| DRAWN: J.LEE       | DATE: OCT. 06/09 |  |  |
| CHECKED:           | D: DATE:         |  |  |
| SCALE: NTS         | SHEET 1 OF 2     |  |  |
| DRAWING NUMBER     | ISSUE            |  |  |
| 837 Assembly       | 1