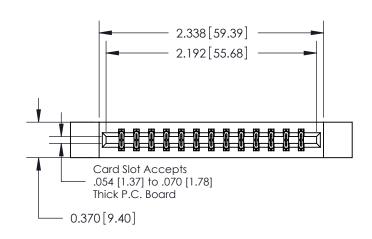

ORIGINAL

837/887 Series High Temp Card Edge Connector Part Number: 887-026-560-812

YOUR CONNECTION TO QUALITY & SERVICE

**EDAC INC** TORONTO, ONTARIO CANADA

THESE DRAWINGS AND SPECIFICATIONS ARE THE PROPERTY OF EDAC INC.,AND SHALL NOT BE REPRODUCED, OR COPIED OR USED AS THE BASIS FOR THE MANUFACTURE OR SALE OF APPARATUS WITHOUT WRITTEN PERMISSION.

| ACAD REFERENCE NO. | 837 ENG MASTER   |  |  |
|--------------------|------------------|--|--|
| DRAWN: J.LEE       | DATE: OCT. 06/09 |  |  |
| CHECKED:           | DATE:            |  |  |
| SCALE: NTS         | SHEET 1 OF 2     |  |  |
| DRAWING NUMBER     | ISSUE            |  |  |
| 837 Assembly       | 1 1              |  |  |