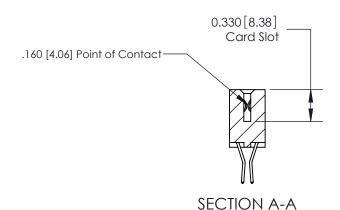

## **Contact Detail**

560-Extender Board Bend (Code 523 Contacts)

.156 [3.96] Contact Spacing x .200 [5.08] Row Spacing

THIS IS A C.A.D. GENERATED DRAWING DO NOT MAKE MANUAL REVISIONS TO MASTER.

ISSUE NUMBER

**See Accompanying Pages for:** 

**Contact Bend Details** 

ISSUE NUMBER

ORIGINAL

1

|                     | 837/887 Series High Temp Card Edge Connector |                                                                                                                                                            | ACAD REFERENCE | NO. 837 EN       | 837 ENG MASTER |  |
|---------------------|----------------------------------------------|------------------------------------------------------------------------------------------------------------------------------------------------------------|----------------|------------------|----------------|--|
| Contact Bend Detail |                                              | DRAWN: J.LEE                                                                                                                                               | DATE: OC       | DATE: OCT. 06/09 |                |  |
|                     | Confact Bend Defail                          |                                                                                                                                                            | CHECKED:       | DATE:            | DATE:          |  |
|                     | EDAC INC                                     | TORONTO, ONTARIO CANADA  ARE THE PROPERTY OF EDAC INC.,AND SHALL NOT BE REPRODUCED,OR COPIED OR USED AS THE BASIS FOR THE MANUFACTURE OR SALE OF APPARATUS | SCALE: NTS     | SHEET            | 2 <b>OF</b> 2  |  |
|                     | TORONTO, ONTARIO                             |                                                                                                                                                            | DRAWING NUMBER |                  | ISSUE          |  |
|                     | YOUR CONNECTION TO QUALITY & SERVICE         |                                                                                                                                                            | 837 Assembly   |                  | 1              |  |