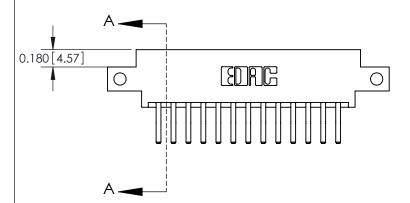

**Mounting Option** 

12-.128 (3.25) Dia. Side Mounting Holes

ORIGINAL

837/887 Series High Temp Card Edge Connector Part Number: 887-026-560-812

YOUR CONNECTION TO QUALITY & SERVICE

**EDAC INC** TORONTO, ONTARIO CANADA

THESE DRAWINGS AND SPECIFICATIONS ARE THE PROPERTY OF EDAC INC.,AND SHALL NOT BE REPRODUCED, OR COPIED OR USED AS THE BASIS FOR THE MANUFACTURE OR SALE OF APPARATUS WITHOUT WRITTEN PERMISSION.

| ACAD REFERENCE NO. | 837 ENG MASTER   |  |  |
|--------------------|------------------|--|--|
| DRAWN: J.LEE       | DATE: OCT. 06/09 |  |  |
| CHECKED:           | DATE:            |  |  |
| SCALE: NTS         | SHEET 1 OF 2     |  |  |
| DRAWING NUMBER     | ISSUE            |  |  |
| 837 Assembly       | 1 1              |  |  |