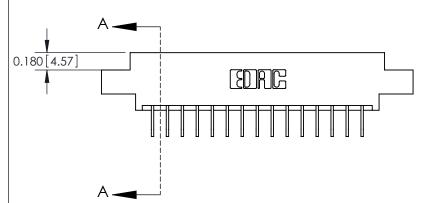

## **Contact Detail**

558-90 Degree Bend (Code 541 Contacts)

.156 [3.96] Contact Spacing x .200 [5.08] Row Spacing

THIS IS A C.A.D. GENERATED DRAWING DO NOT MAKE MANUAL REVISIONS TO MASTER.

ISSUE NUMBER

ORIGINAL

**See Accompanying Pages for:** 

**Contact Bend Details** 

837/887 Series High Temp Card Edge Connector Part Number: 887-030-558-807

YOUR CONNECTION TO QUALITY & SERVICE

**EDAC INC** TORONTO, ONTARIO CANADA