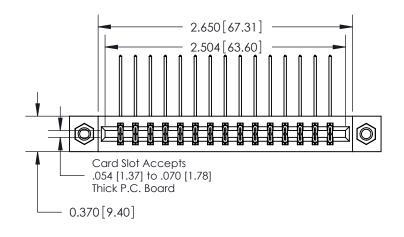

## **Contact Detail**

558-90 Degree Bend (Code 541 Contacts)

.156 [3.96] Contact Spacing x .200 [5.08] Row Spacing

THIS IS A C.A.D. GENERATED DRAWING DO NOT MAKE MANUAL REVISIONS TO MASTER.

ISSUE NUMBER

ORIGINAL

**See Accompanying Pages for:** 

**Contact Bend Details** 

837/887 Series High Temp Card Edge Connector Part Number: 887-030-558-807

YOUR CONNECTION TO QUALITY & SERVICE

**EDAC INC** TORONTO, ONTARIO CANADA