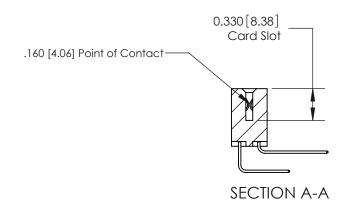

## **Contact Detail**

558-90 Degree Bend (Code 541 Contacts)

.156 [3.96] Contact Spacing x .200 [5.08] Row Spacing

THIS IS A C.A.D. GENERATED DRAWING DO NOT MAKE MANUAL REVISIONS TO MASTER.

ISSUE NUMBER

ORIGINAL

**See Accompanying Pages for:** 

**Contact Bend Details** 

837/887 Series High Temp Card Edge Connector Part Number: 887-030-558-807

YOUR CONNECTION TO QUALITY & SERVICE

**EDAC INC** TORONTO, ONTARIO CANADA