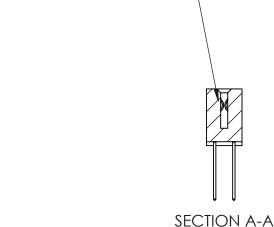

ORIGINAL (1)

| 842/892 Series High Temp Card Edge Connector<br>Contact Bend Detail |                                                                                                 | ACAD REFERENCE NO. 842 ENG MASTER |             |                  |        |
|---------------------------------------------------------------------|-------------------------------------------------------------------------------------------------|-----------------------------------|-------------|------------------|--------|
|                                                                     |                                                                                                 | DRAWN:                            | J.LEE       | DATE: OCT. 06/09 |        |
|                                                                     |                                                                                                 | CHECKED:                          |             | DATE:            |        |
| EDAC INC                                                            | THESE DRAWINGS AND SPECIFICATIONS ARE THE PROPERTY OF EDAC INCAND                               | SCALE:                            | NTS         | SHEET :          | 2 OF 3 |
| TORONTO, ONTARIO                                                    | SHALL NOT BE REPRODUCED,OR COPIED OR USED AS THE BASIS FOR THE MANUFACTURE OR SALE OF APPARATUS | DRAWING                           | NUMBER      |                  | ISSUE  |
| YOUR CONNECTION TO QUALITY & SERVICE                                |                                                                                                 | 8                                 | 42 Assembly |                  | 1      |