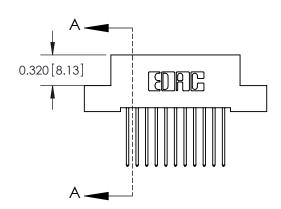

## **Contact Detail**

540-Wire Wrap .025 Sq.(0.64 Sq.) - Tail LG=.570(14.48) .100 [2.54] Contact Spacing x .200 [5.08] Row Spacing

**See Accompanying Pages for:** 

- **Contact Bend Details**
- **Mounting Options**