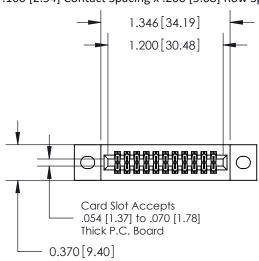

.240 [6.10] Point of Contact-

842/892 Series High Temp Card Edge Connector Part Number: 892-022-540-202

842 ENG MASTER J.LEE DATE: OCT. 06/09 SHEET 1 OF 3 NTS

842 Assembly

THIS IS A C.A.D. GENERATED DRAWING DO NOT MAKE MANUAL REVISIONS TO MASTER