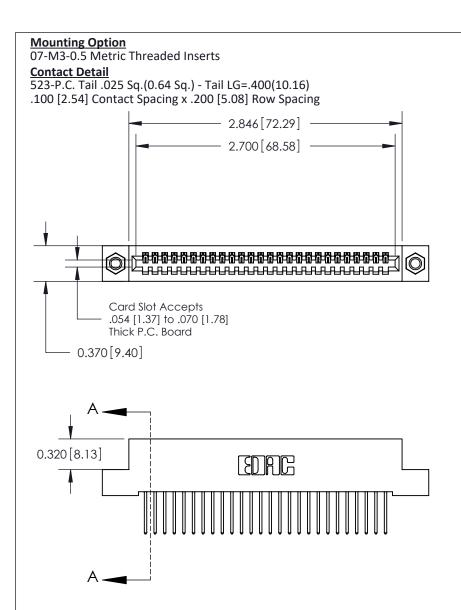

.240 [6.10] Point of Contact-

842/892 Series High Temp Card Edge Connector Part Number: 892-026-523-107

CANADA

YOUR CONNECTION TO QUALITY & SERVICE

SHEET 1 OF 3 842 Assembly

J.LEE

842 ENG MASTER

DATE: OCT. 06/09

SECTION A-A

**See Accompanying Pages for:** 

- **Contact Bend Details**
- **Mounting Options**

THIS IS A C.A.D. GENERATED DRAWING DO NOT MAKE MANUAL REVISIONS TO MASTER

ORIGINAL (1)

| 842/892 Series High Temp Card Edge Connector<br>Contact Bend Detail |                                                                                                  | ACAD REFERENCE NO. 842 ENG MASTER |             |                  |        |
|---------------------------------------------------------------------|--------------------------------------------------------------------------------------------------|-----------------------------------|-------------|------------------|--------|
|                                                                     |                                                                                                  | DRAWN:                            | J.LEE       | DATE: OCT. 06/09 |        |
|                                                                     |                                                                                                  | CHECKED:                          |             | DATE:            |        |
| EDAC INC                                                            | THESE DRAWINGS AND SPECIFICATIONS ARE THE PROPERTY OF EDAC INCAND                                | SCALE:                            | NTS         | SHEET :          | 2 OF 3 |
| TORONTO, ONTARIO                                                    | SHALL NOT BE REPRODUCED, OR COPIED OR USED AS THE BASIS FOR THE MANUFACTURE OR SALE OF APPARATUS | DRAWING                           | NUMBER      |                  | ISSUE  |
| YOUR CONNECTION TO QUALITY & SERVICE                                |                                                                                                  | 8                                 | 42 Assembly |                  | 1      |