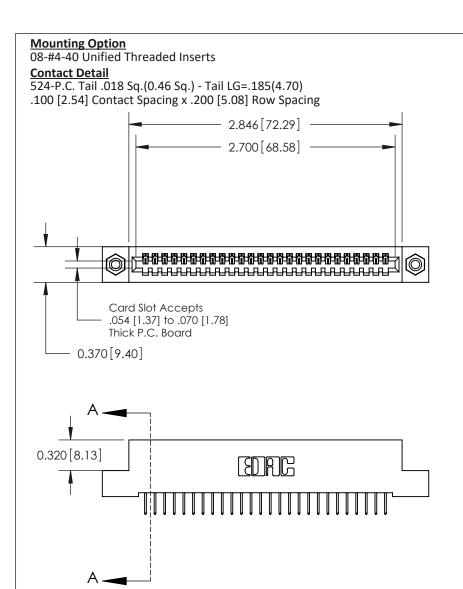

THIS IS A C.A.D. GENERATED DRAWING DO NOT MAKE MANUAL REVISIONS TO MASTER

ISSUE NUMBER

ORIGINAL

1

| 842/892 Series High Temp Card Edge Co<br>Mounting Options  | DRAWN: J.LEE DATE: OCT. 06/09  CHECKED: DATE: |
|------------------------------------------------------------|-----------------------------------------------|
| EDAC INC THESE DRAWINGS AND S ARE THE PROPERTY OF          |                                               |
|                                                            | DUCED,OR COPIED DRAWING NUMBER ISSUE          |
| YOUR CONNECTION TO QUALITY & SERVICE WITHOUT WRITTEN PERMI |                                               |